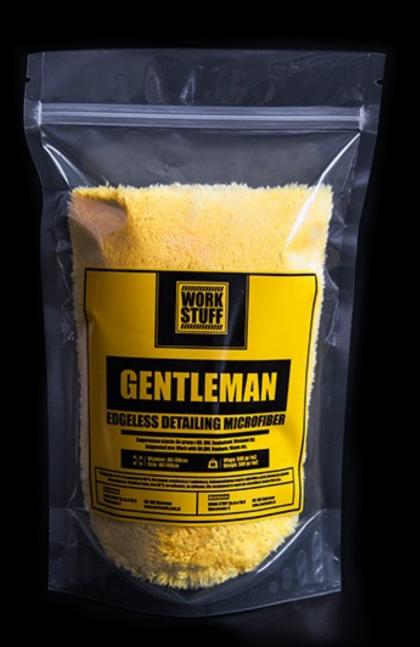

Work Stuff Gentleman/ Gentleman + a series of edgeless, high-quality microfibres.

Size - 40 / 40cm

Weight - 500/600 gsm

#### Main features:

- laser cut edges
- dense and delicate microfiber
- -high weight (actual weight)
  Suggested use for working with: QD, QW,
  Sealants, Waxes, etc.

Work Stuff Gentleman is an unrivaled luxury fiber available for everyone!
We recommend washing the product before the first use.