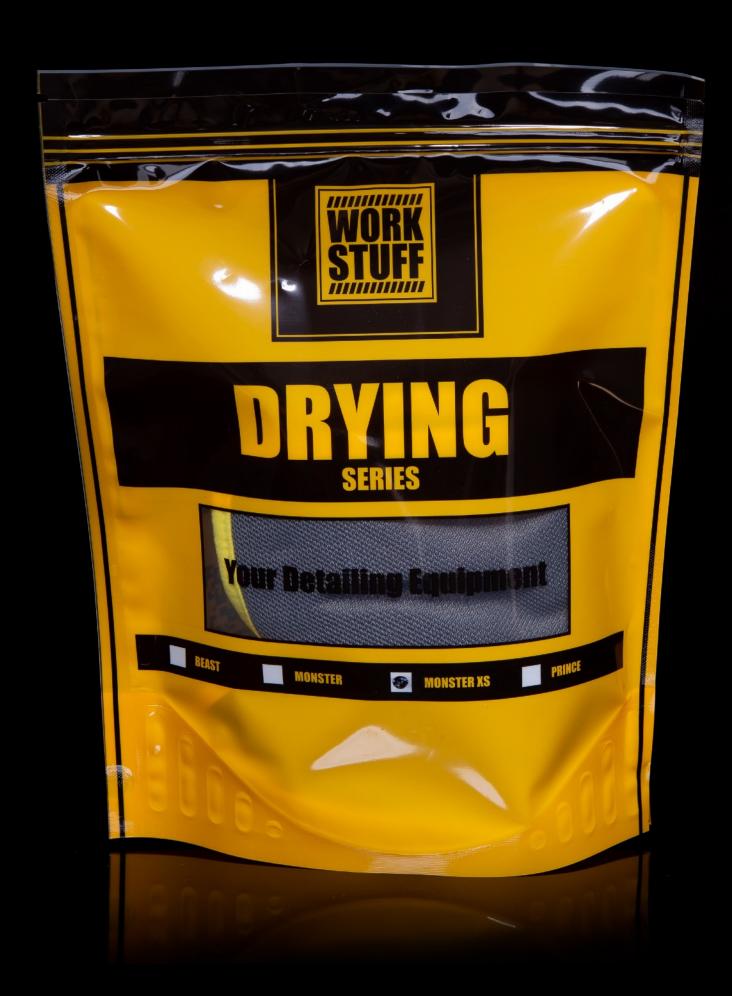

Work Stuff Monster XS Drying Towel - professional, highest quality drying towel. Size - 55/50cm
Weight - 515g / m2 (actual weight)

#### Main features:

- ultra-absorbent
- a unique type of "Twisted Pile" microfibre fast-drying fibers
- -big size
- safe for varnish

Monster Drying Towel is a modern type of towel for drying, its extraordinary absorbency and drying speed make it stand out from the competition.

We recommend washing the product before the first use.