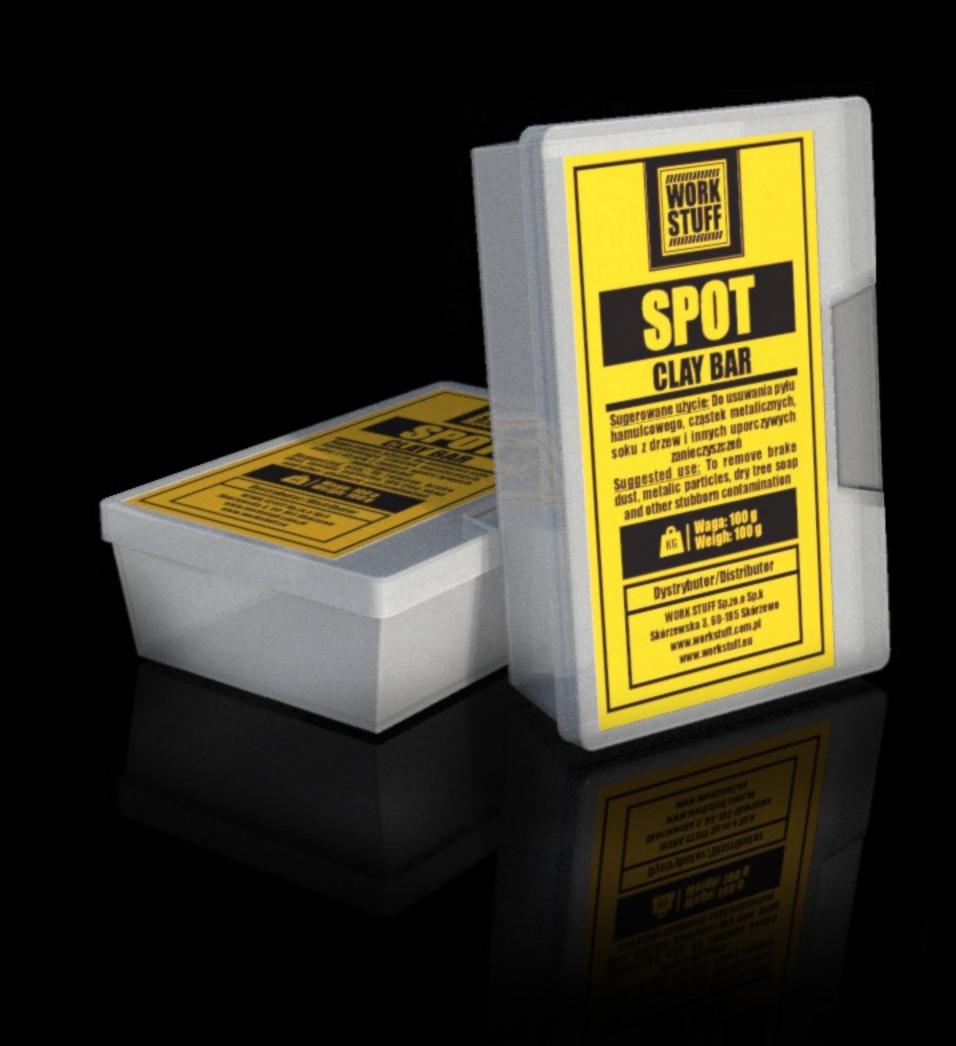

WORK STUFF SPOT, DOT Clay Bar - a series of top quality clay for cars.

Main features:

High efficiency
Useful storage box
Weight 100g
Hardness - MEDIUM, HARD

WORK STUFF Clay Bar user-friendly clay.