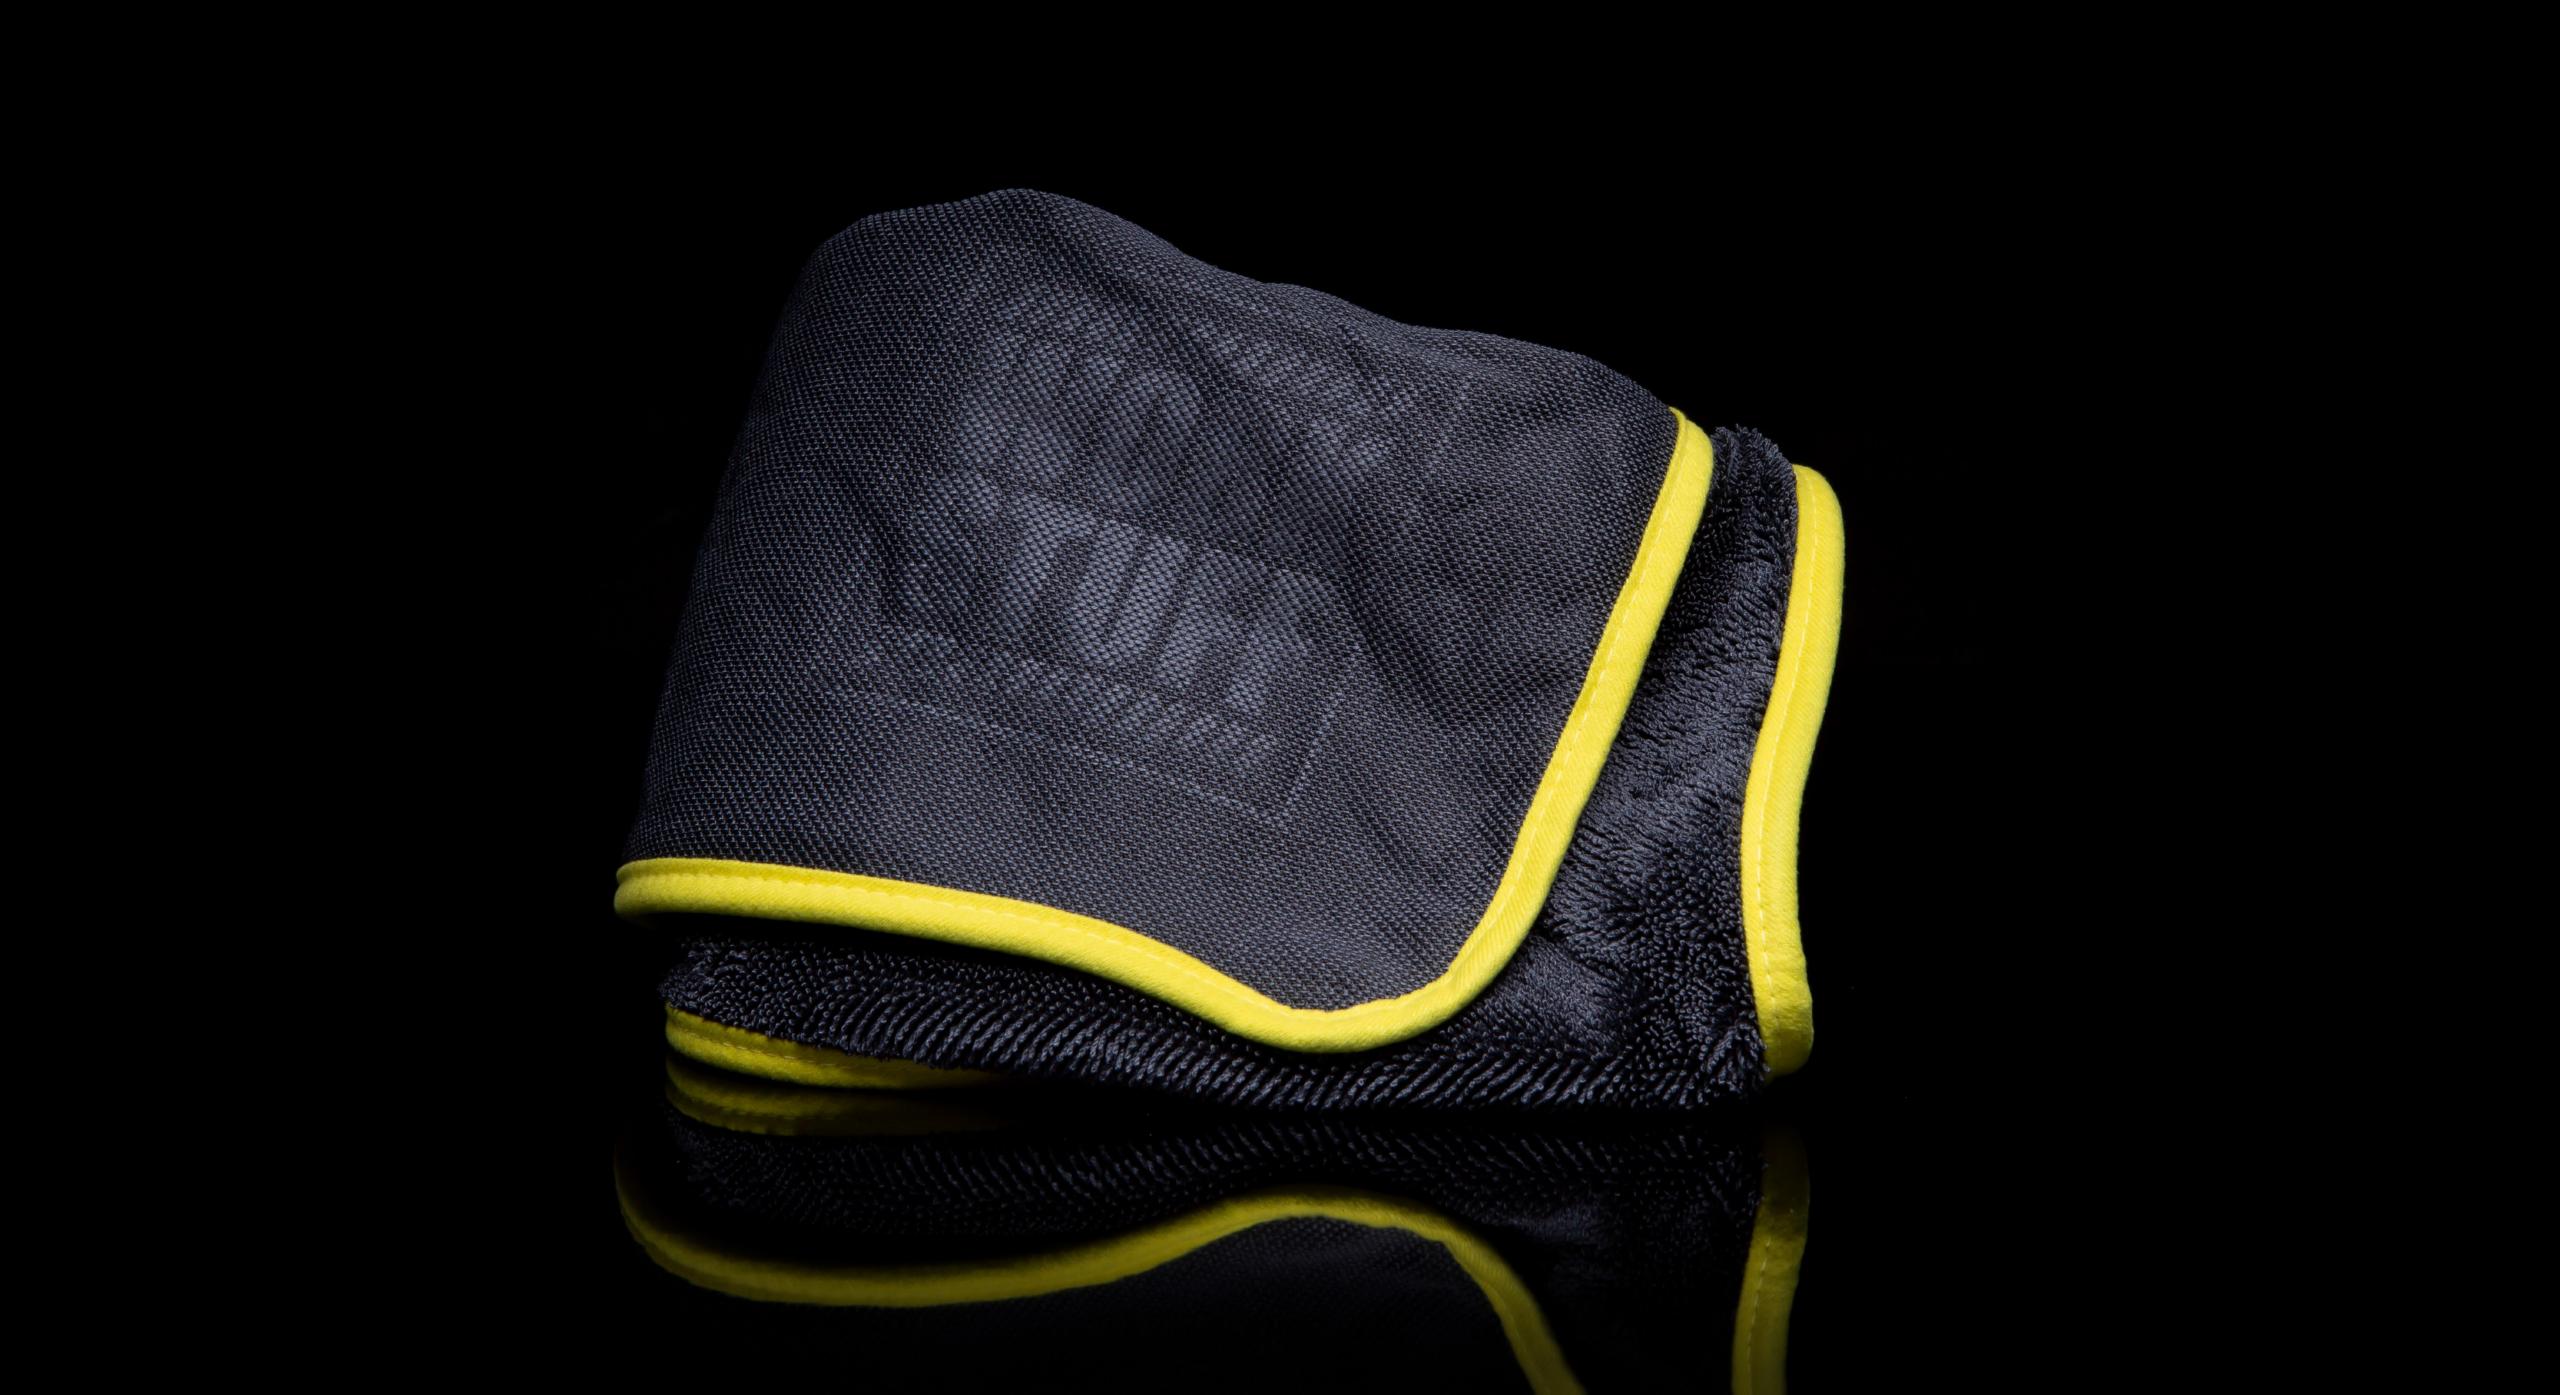

Work Stuff Monster Drying Towel - professional, highest quality drying towel.

Size - 90 / 73cm

Weight - 515gs / m2 (actual weight)

#### Main features:

- ultra-absorbent
- a unique type of "Twisted Pile" microfibre fast-drying fibers
- -big size
- safe for varnish

Monster Drying Towel is a modern type of towel for drying, its extraordinary absorbency and drying speed make it stand out from the competition. We recommend washing the product before the first use.