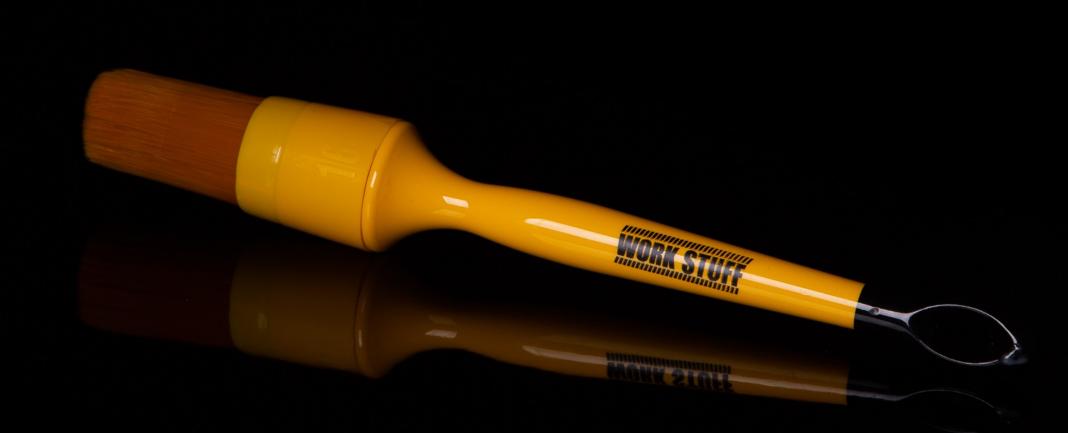

### WORK STUFF Detailing Brushes ALBINO -

A series of professional high quality detailing brushes for interior and exterior use. Size 16/24/30/40mm

- Main features:
- -Highest quality
- Plastic ferrule
- -Very dense, delicate bristles resistant to strong chemistry (full syntetic)
- Full, double lacquered handle WORK STUFF Detailing Brushes ALBINO is a combination of the highest quality workmanship with the most delicate bristles that you had the opportunity to meet on your detailing way!