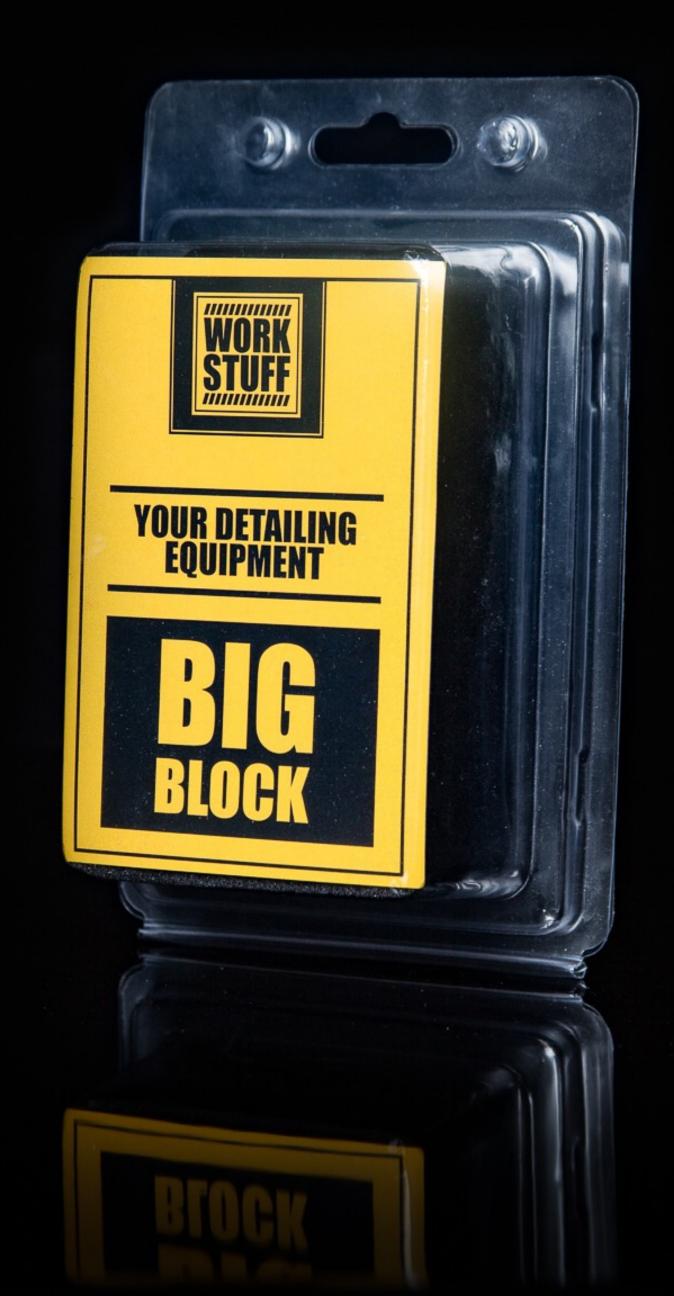

### **WORK STUFF - BIG BLOCK**

Sponge with a polymer layer designed for clay process. Easy to use, more durable than ordinary clay. Removes brake dust, metalic particles, dry tree soap and other stubborn contamination. It leaves a smooth and clean varnish / glass.