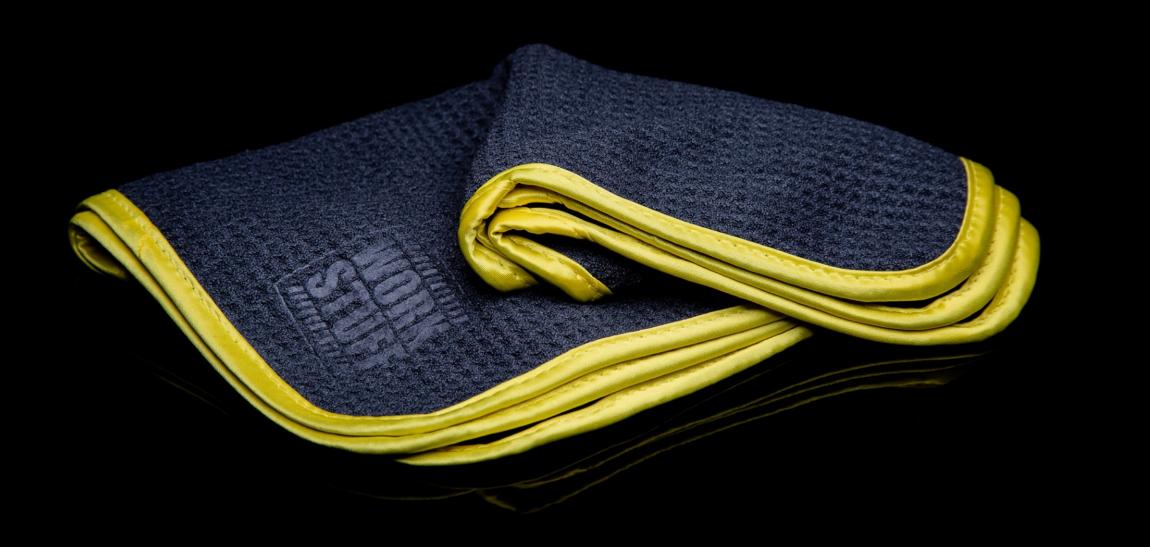

# WORK STUFF Zephyr Waffle Towel -

a series of the highest quality waffle microfibers intended for cleaning glass / glass surfaces.

Size 35x35 cm
Weight 400g / m2 (actual weight)

Main features:

Waffle microfiber structure

Compact size

High quality

Practical color

Zephyr Waffle Towel - a microfibre designed for cleaning glass. Thanks to the waffle microfiber structure, it allows you to quickly and effectively clean glass surfaces.