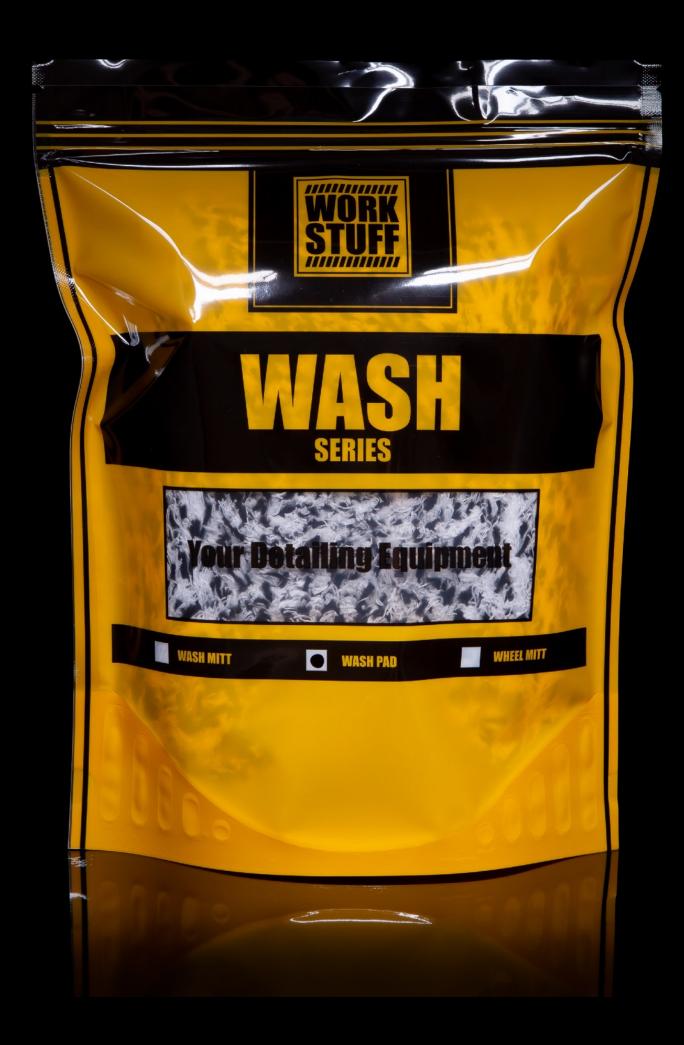

Work Stuff Typhoon Wash Pad - a professional,

highest quality pad for washing the car.

Size - 22/18 cm

Weight: 120 g

#### Main features:

- high absorbency
- dense and delicate microfiber
- large washing surface
- -ergonomic shape
- finished with attention to detail

Typhoon Wash Pad is one of the best pads available on the market!