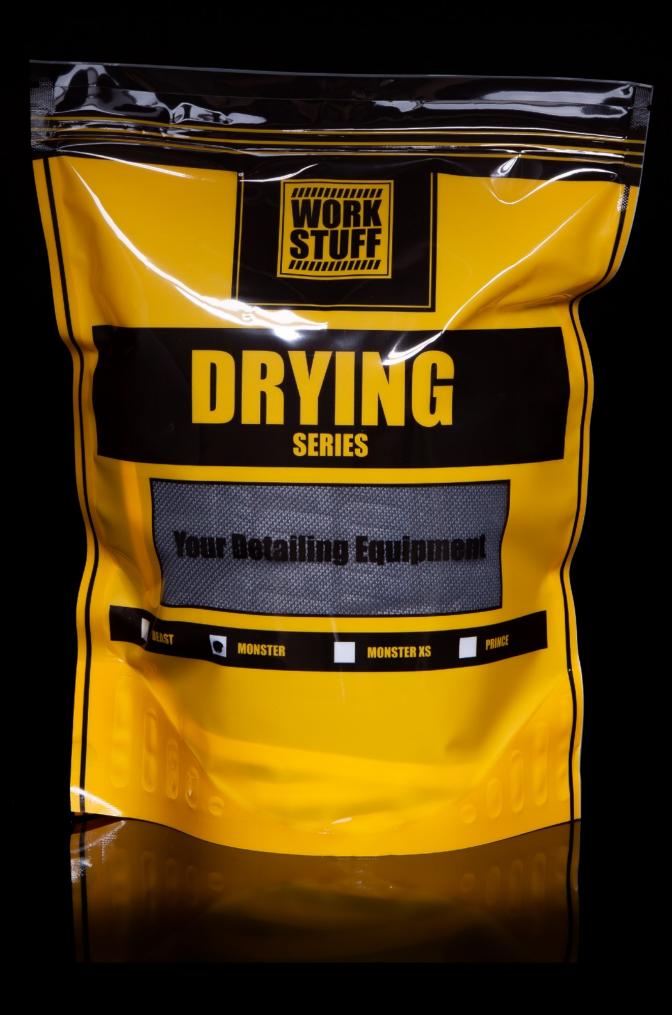

Work Stuff Monster XS Drying Towel - professional, highest quality drying towel. Size - 55/50cm
Weight - 515g / m2 (actual weight)

#### Main features:

- ultra-absorbent
- a unique type of "Twisted Pile" microfibre fast-drying fibers
- -big size
- safe for varnish

Monster Drying Towel is a modern type of towel for drying, its extraordinary absorbency and drying speed make it stand out from the competition.

We recommend washing the product before the first use.