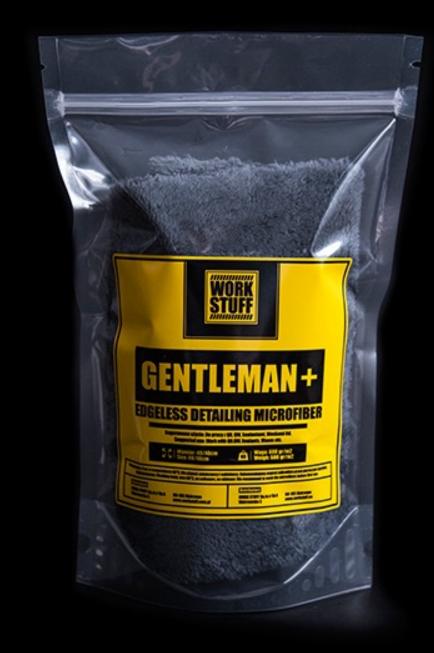

Work Stuff Gentleman/ Gentleman + a series of edgeless, high-quality microfibres.

Size - 40 / 40cm

Weight - 500/600 gsm

#### Main features:

- laser cut edges
- dense and delicate microfiber
- -high weight (actual weight)
  Suggested use for working with: QD, QW,
  Sealants, Waxes, etc.

Work Stuff Gentleman is an unrivaled luxury fiber available for everyone!
We recommend washing the product before the first use.