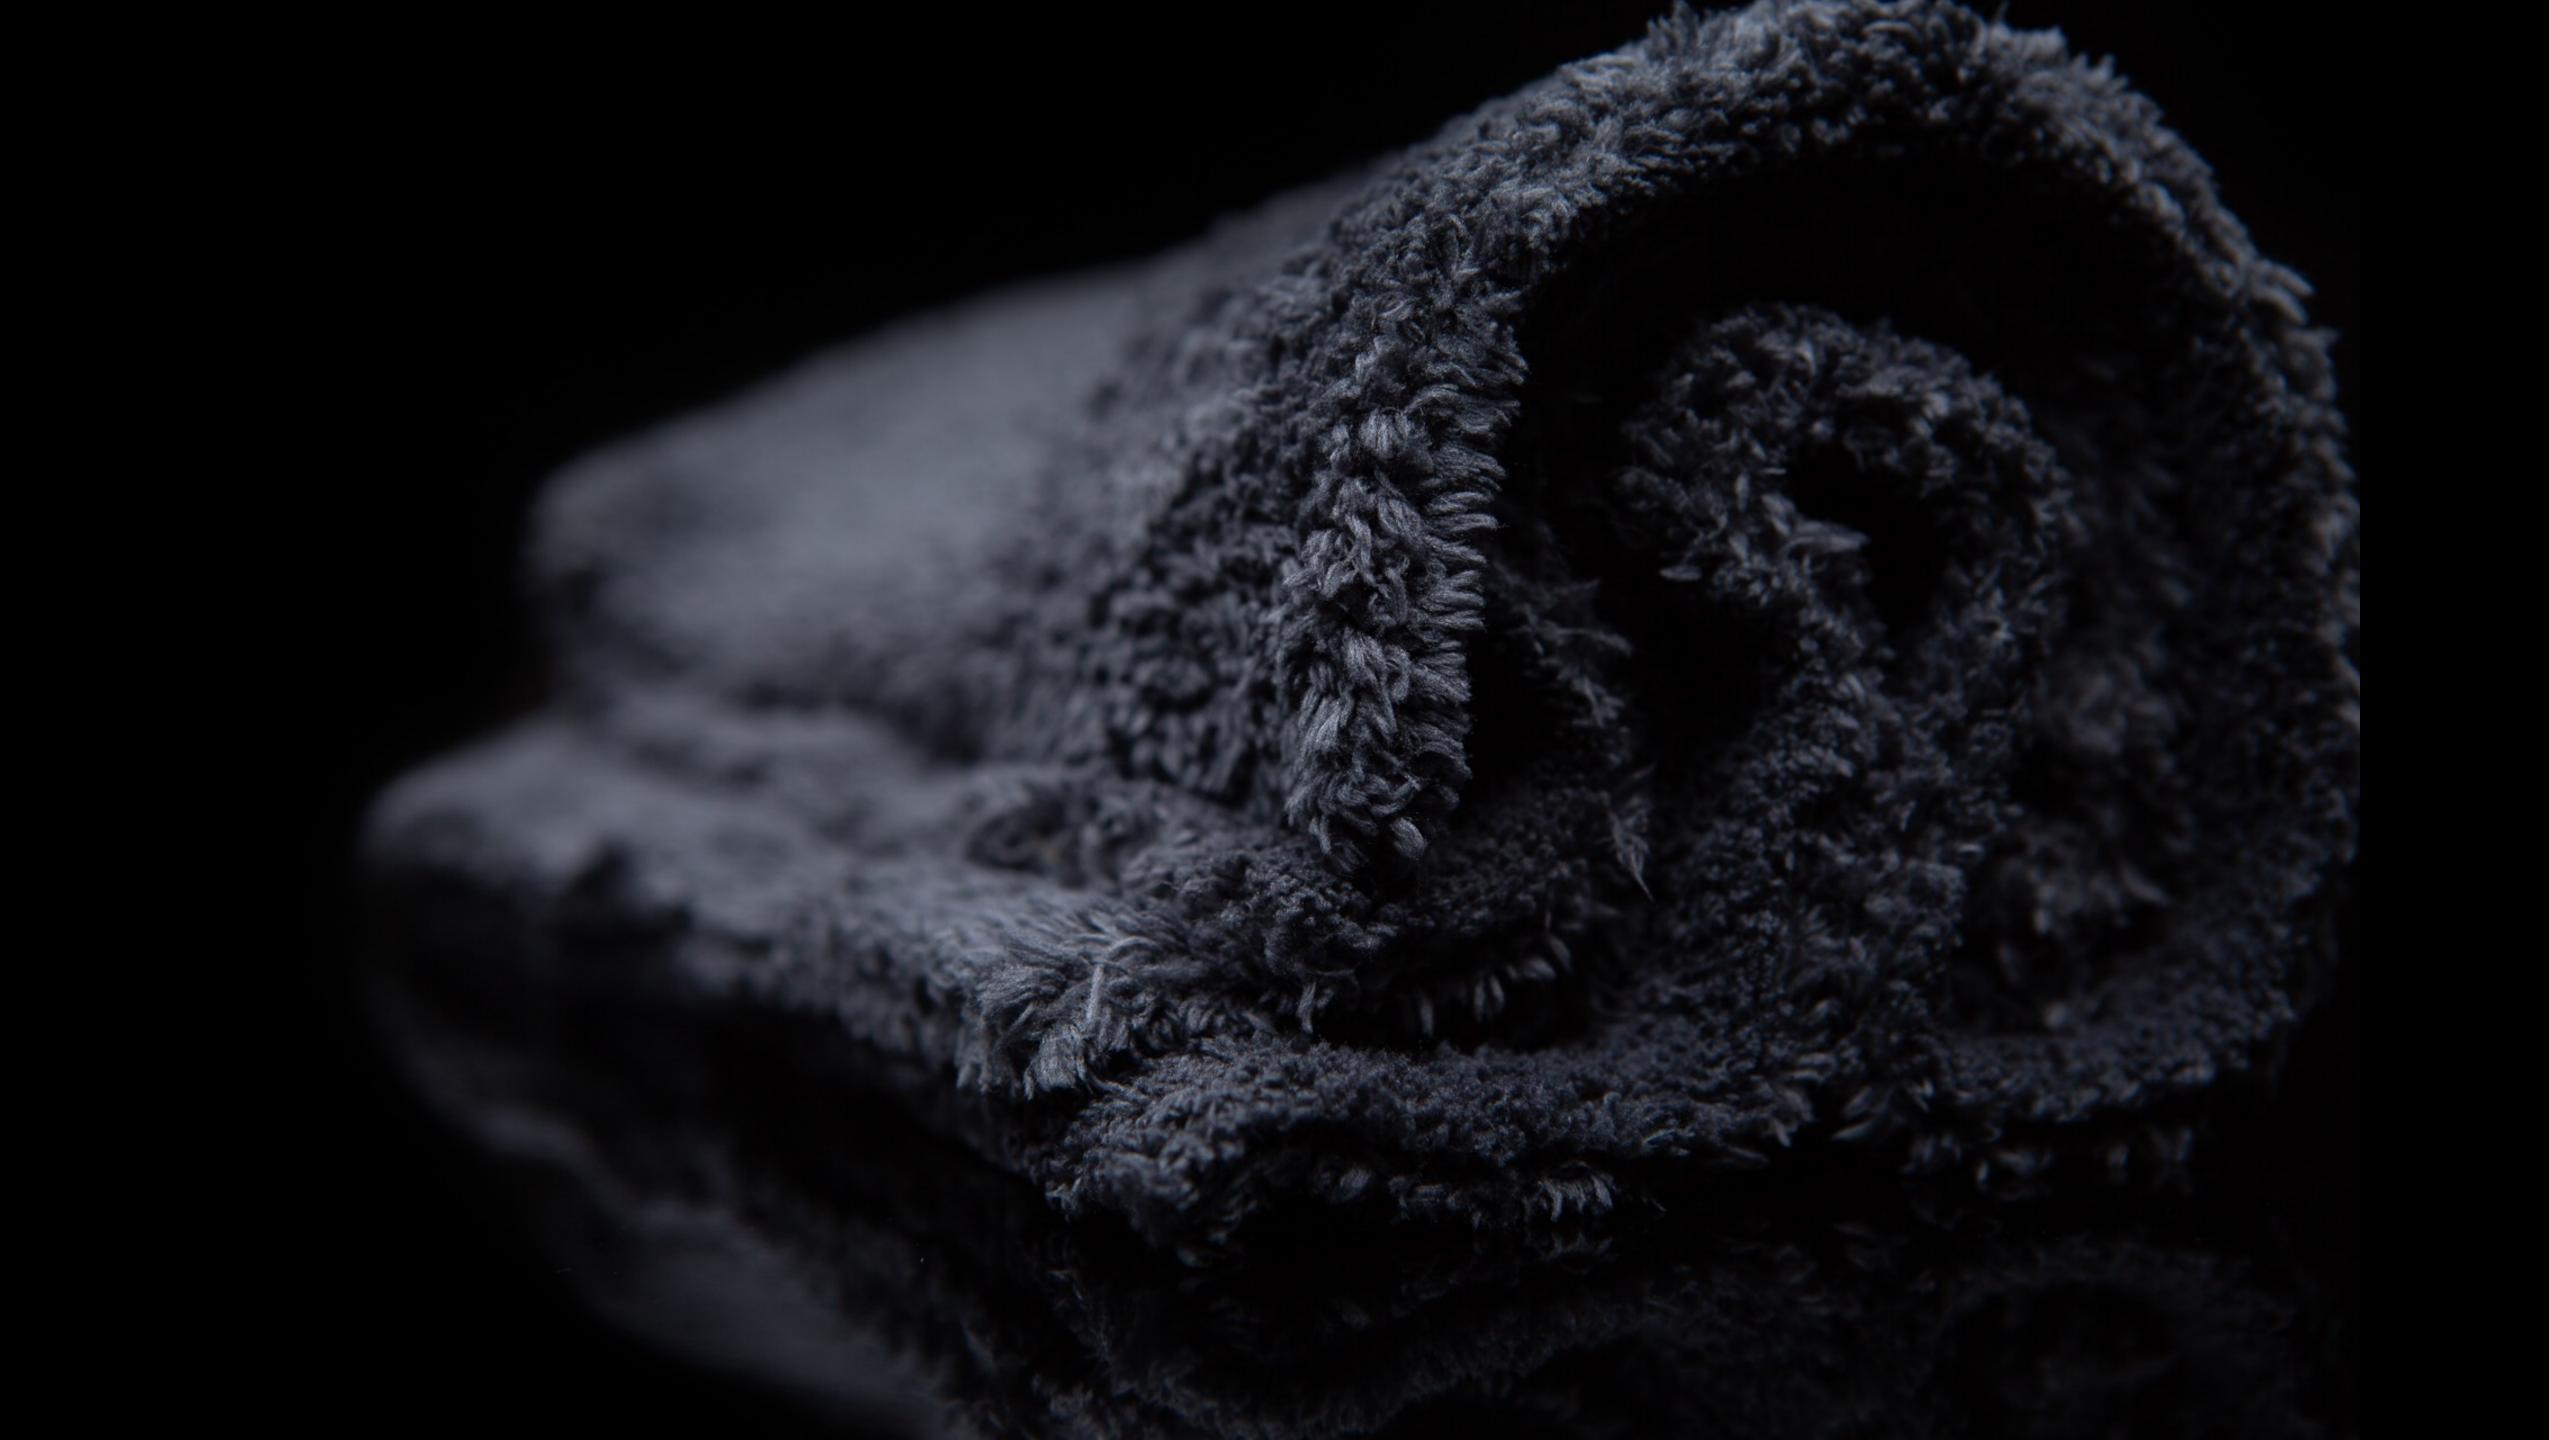

Work Stuff Gentleman/ Gentleman + a series of edgeless, high-quality microfibres.

Size - 40 / 40cm

Weight - 500/600 gsm

#### Main features:

- laser cut edges
- dense and delicate microfiber
- -high weight (actual weight)
  Suggested use for working with: QD, QW,
  Sealants, Waxes, etc.

Work Stuff Gentleman is an unrivaled luxury fiber available for everyone!
We recommend washing the product before the first use.