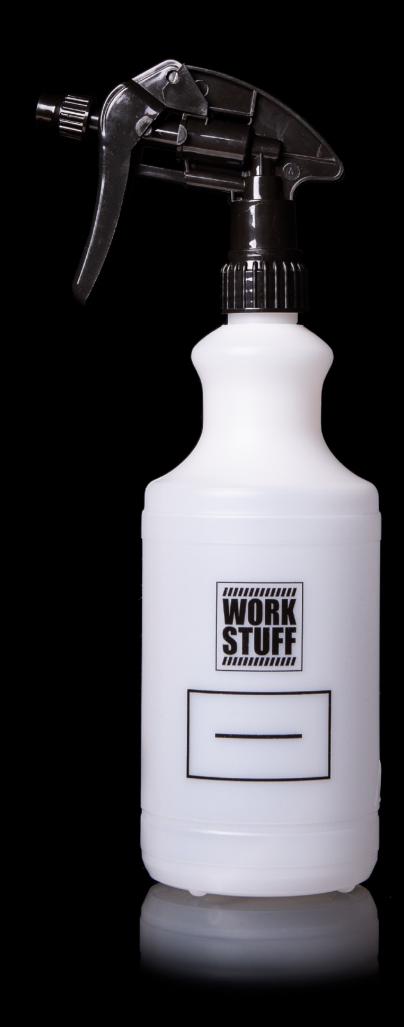

## WORK STUFF - WORK BOTTLE

HDPE Material
1L/750ml
Meansure
Trigger CANYON

| TIO  | 900 mi           |
|------|------------------|
| N BA | 900 mi<br>800 mi |
| Ĕ    | 700 mi<br>500 mi |
| =    | 500 ml           |
| 11   | 500 ml           |
|      | 400 ml           |
|      | 300 mi           |
| 14   | 200 ml           |