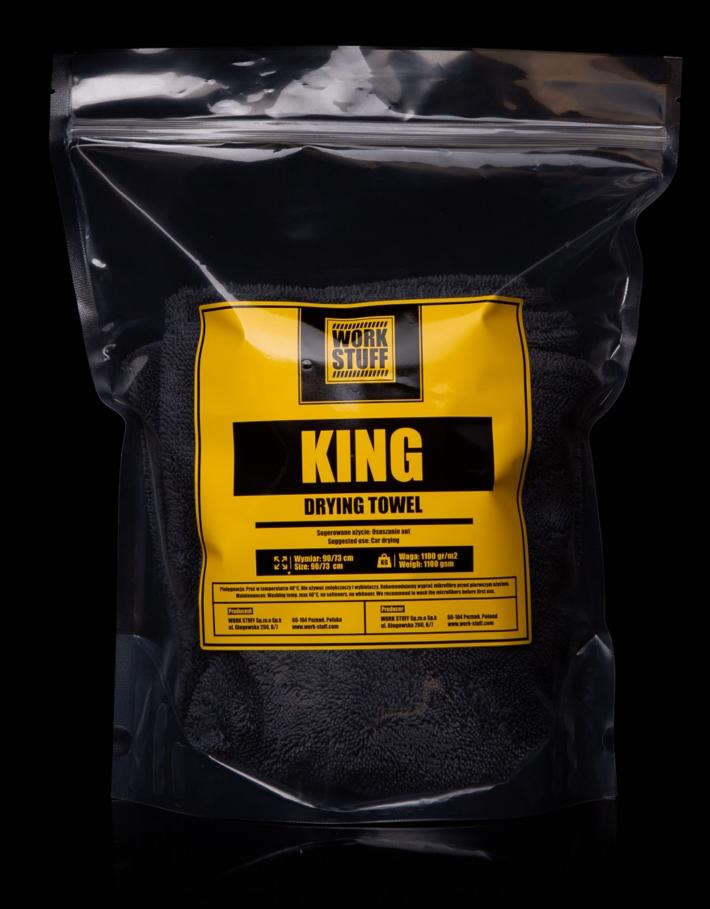

# Work Stuff KING Drying Towel -

professional, highest quality drying towel. Size - 90 / 73cm Weight - 1100g / m2 (actual weight)

#### Main features:

- ultra-absorbent
- a unique type of "Twisted Pile" microfibre fast-drying fibers
- -big size
- safe for varnish

Monster Drying Towel is a modern type of towel for drying, Its extraordinary absorbency and drying speed make it stand out from the competition.

We recommend washing the product before the first use.