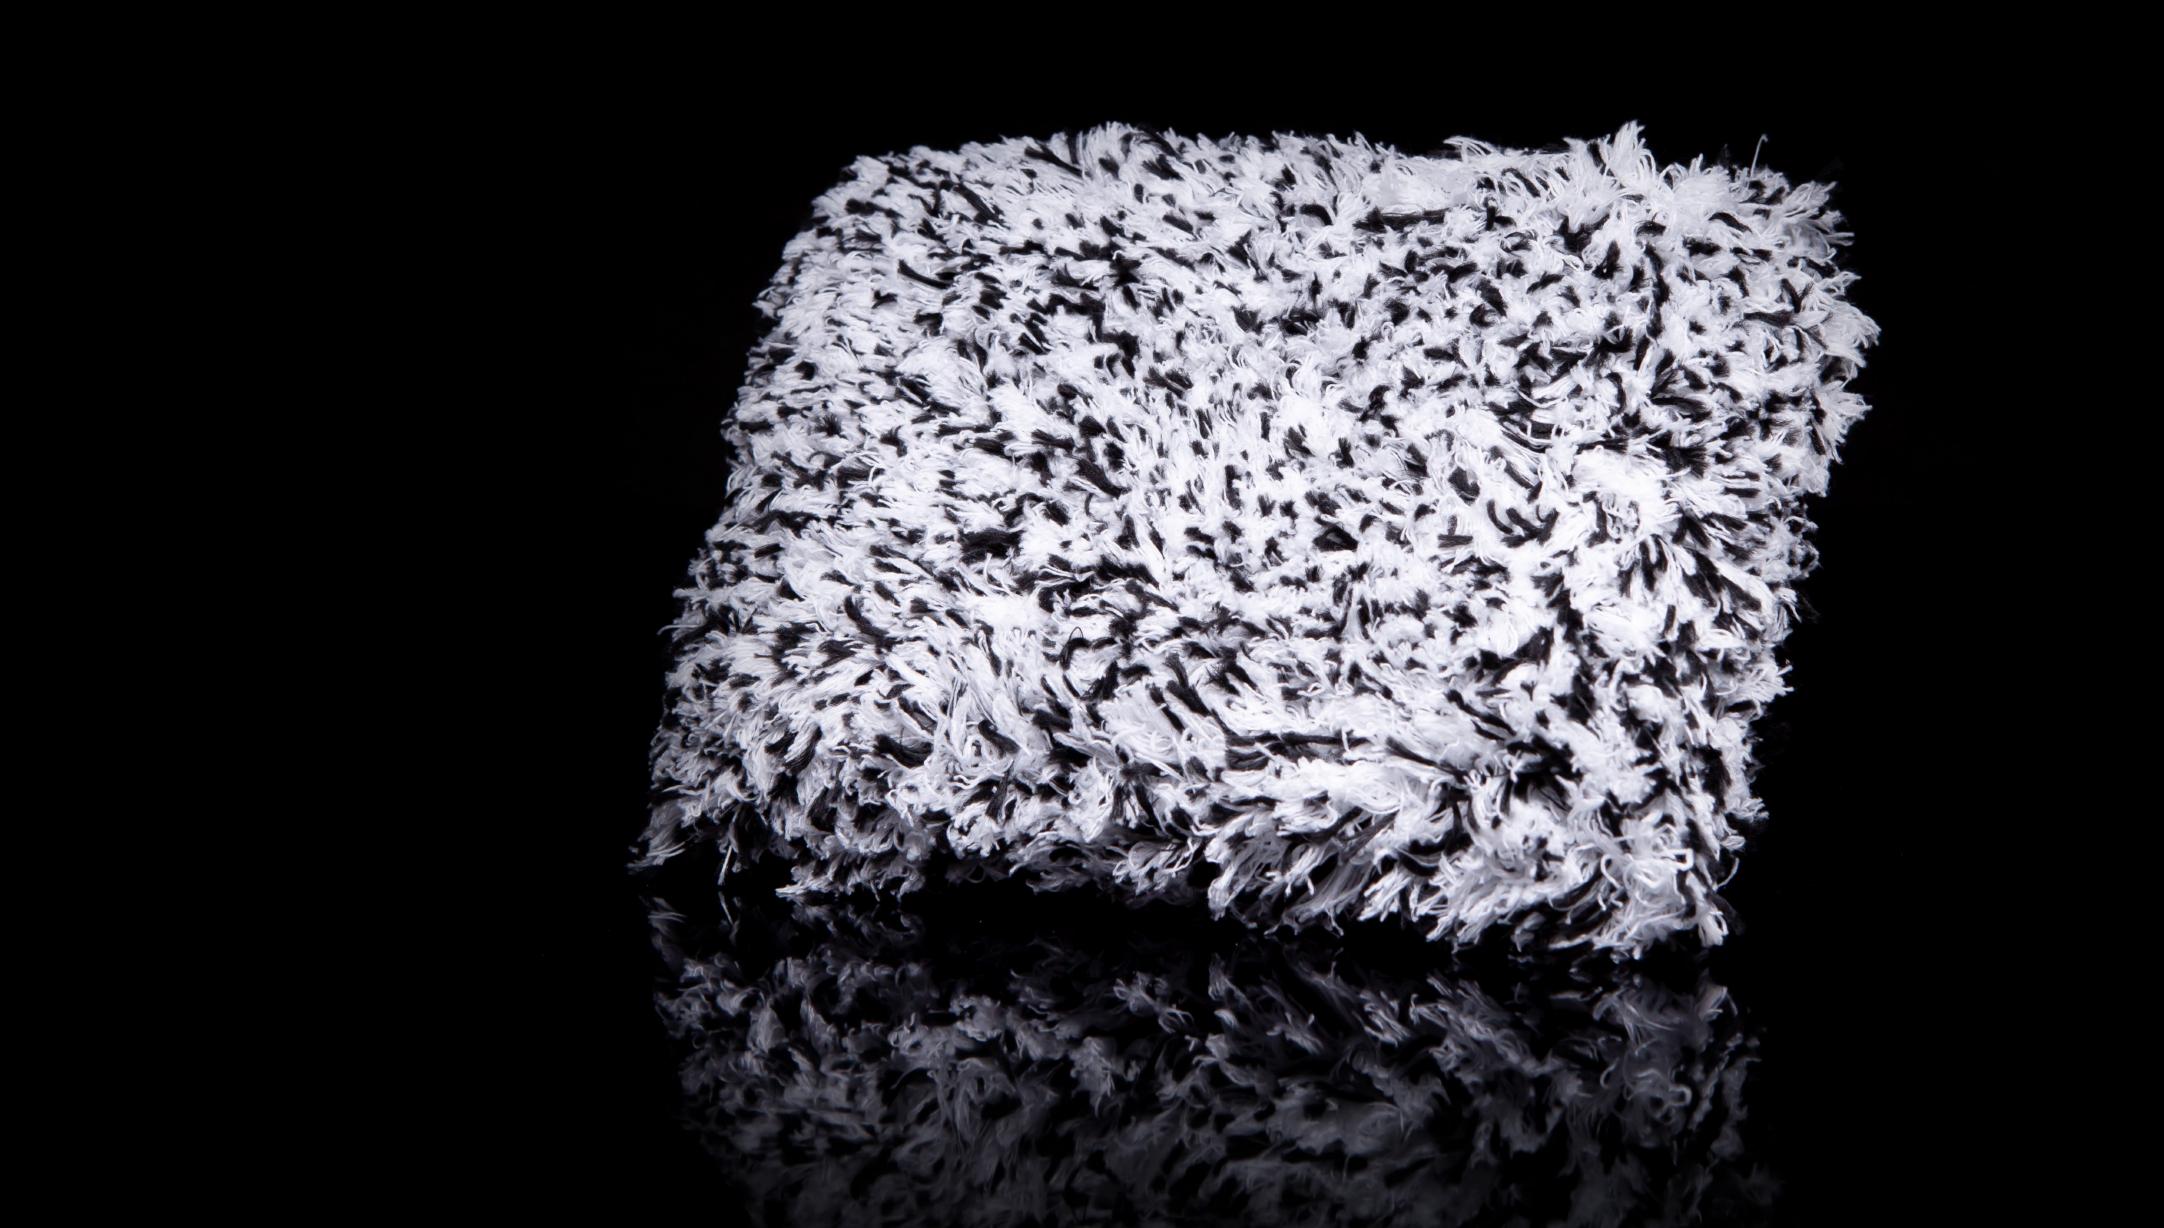

# YOUR DETAILING EQUIPMENT

Work Stuff Storm Wash Mitt - professional, highest quality glove to wash the car. Size - 22/18 cm
Weight - 115 g

#### Main features:

- high absorbency
- dense and delicate microfiber
- large cleaning surface
- matching welt
- finished with attention to detail

Storm Wash Mitt is one of the best gloves available on the market!