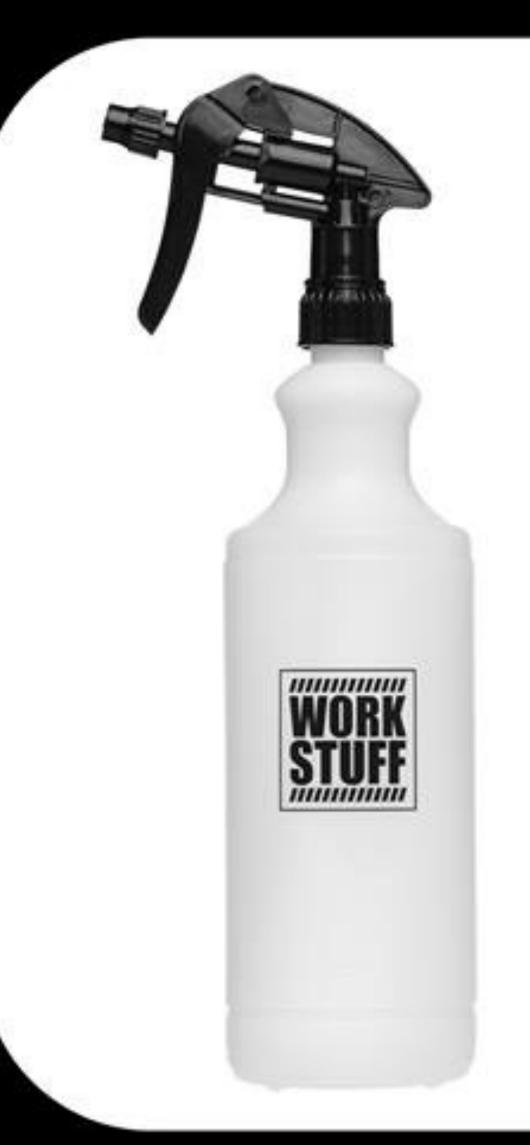

## WORK STUFF - WORK BOTTLE

HDPE Material
1L/750ml
Meansure
Trigger CANYON

| TIO  | 900 mi           |
|------|------------------|
| N BA | 900 mi<br>800 mi |
| Ĕ    | 700 mi<br>500 mi |
| =    | 500 ml           |
| 11   | 500 ml           |
|      | 400 ml           |
|      | 300 mi           |
| 14   | 200 ml           |