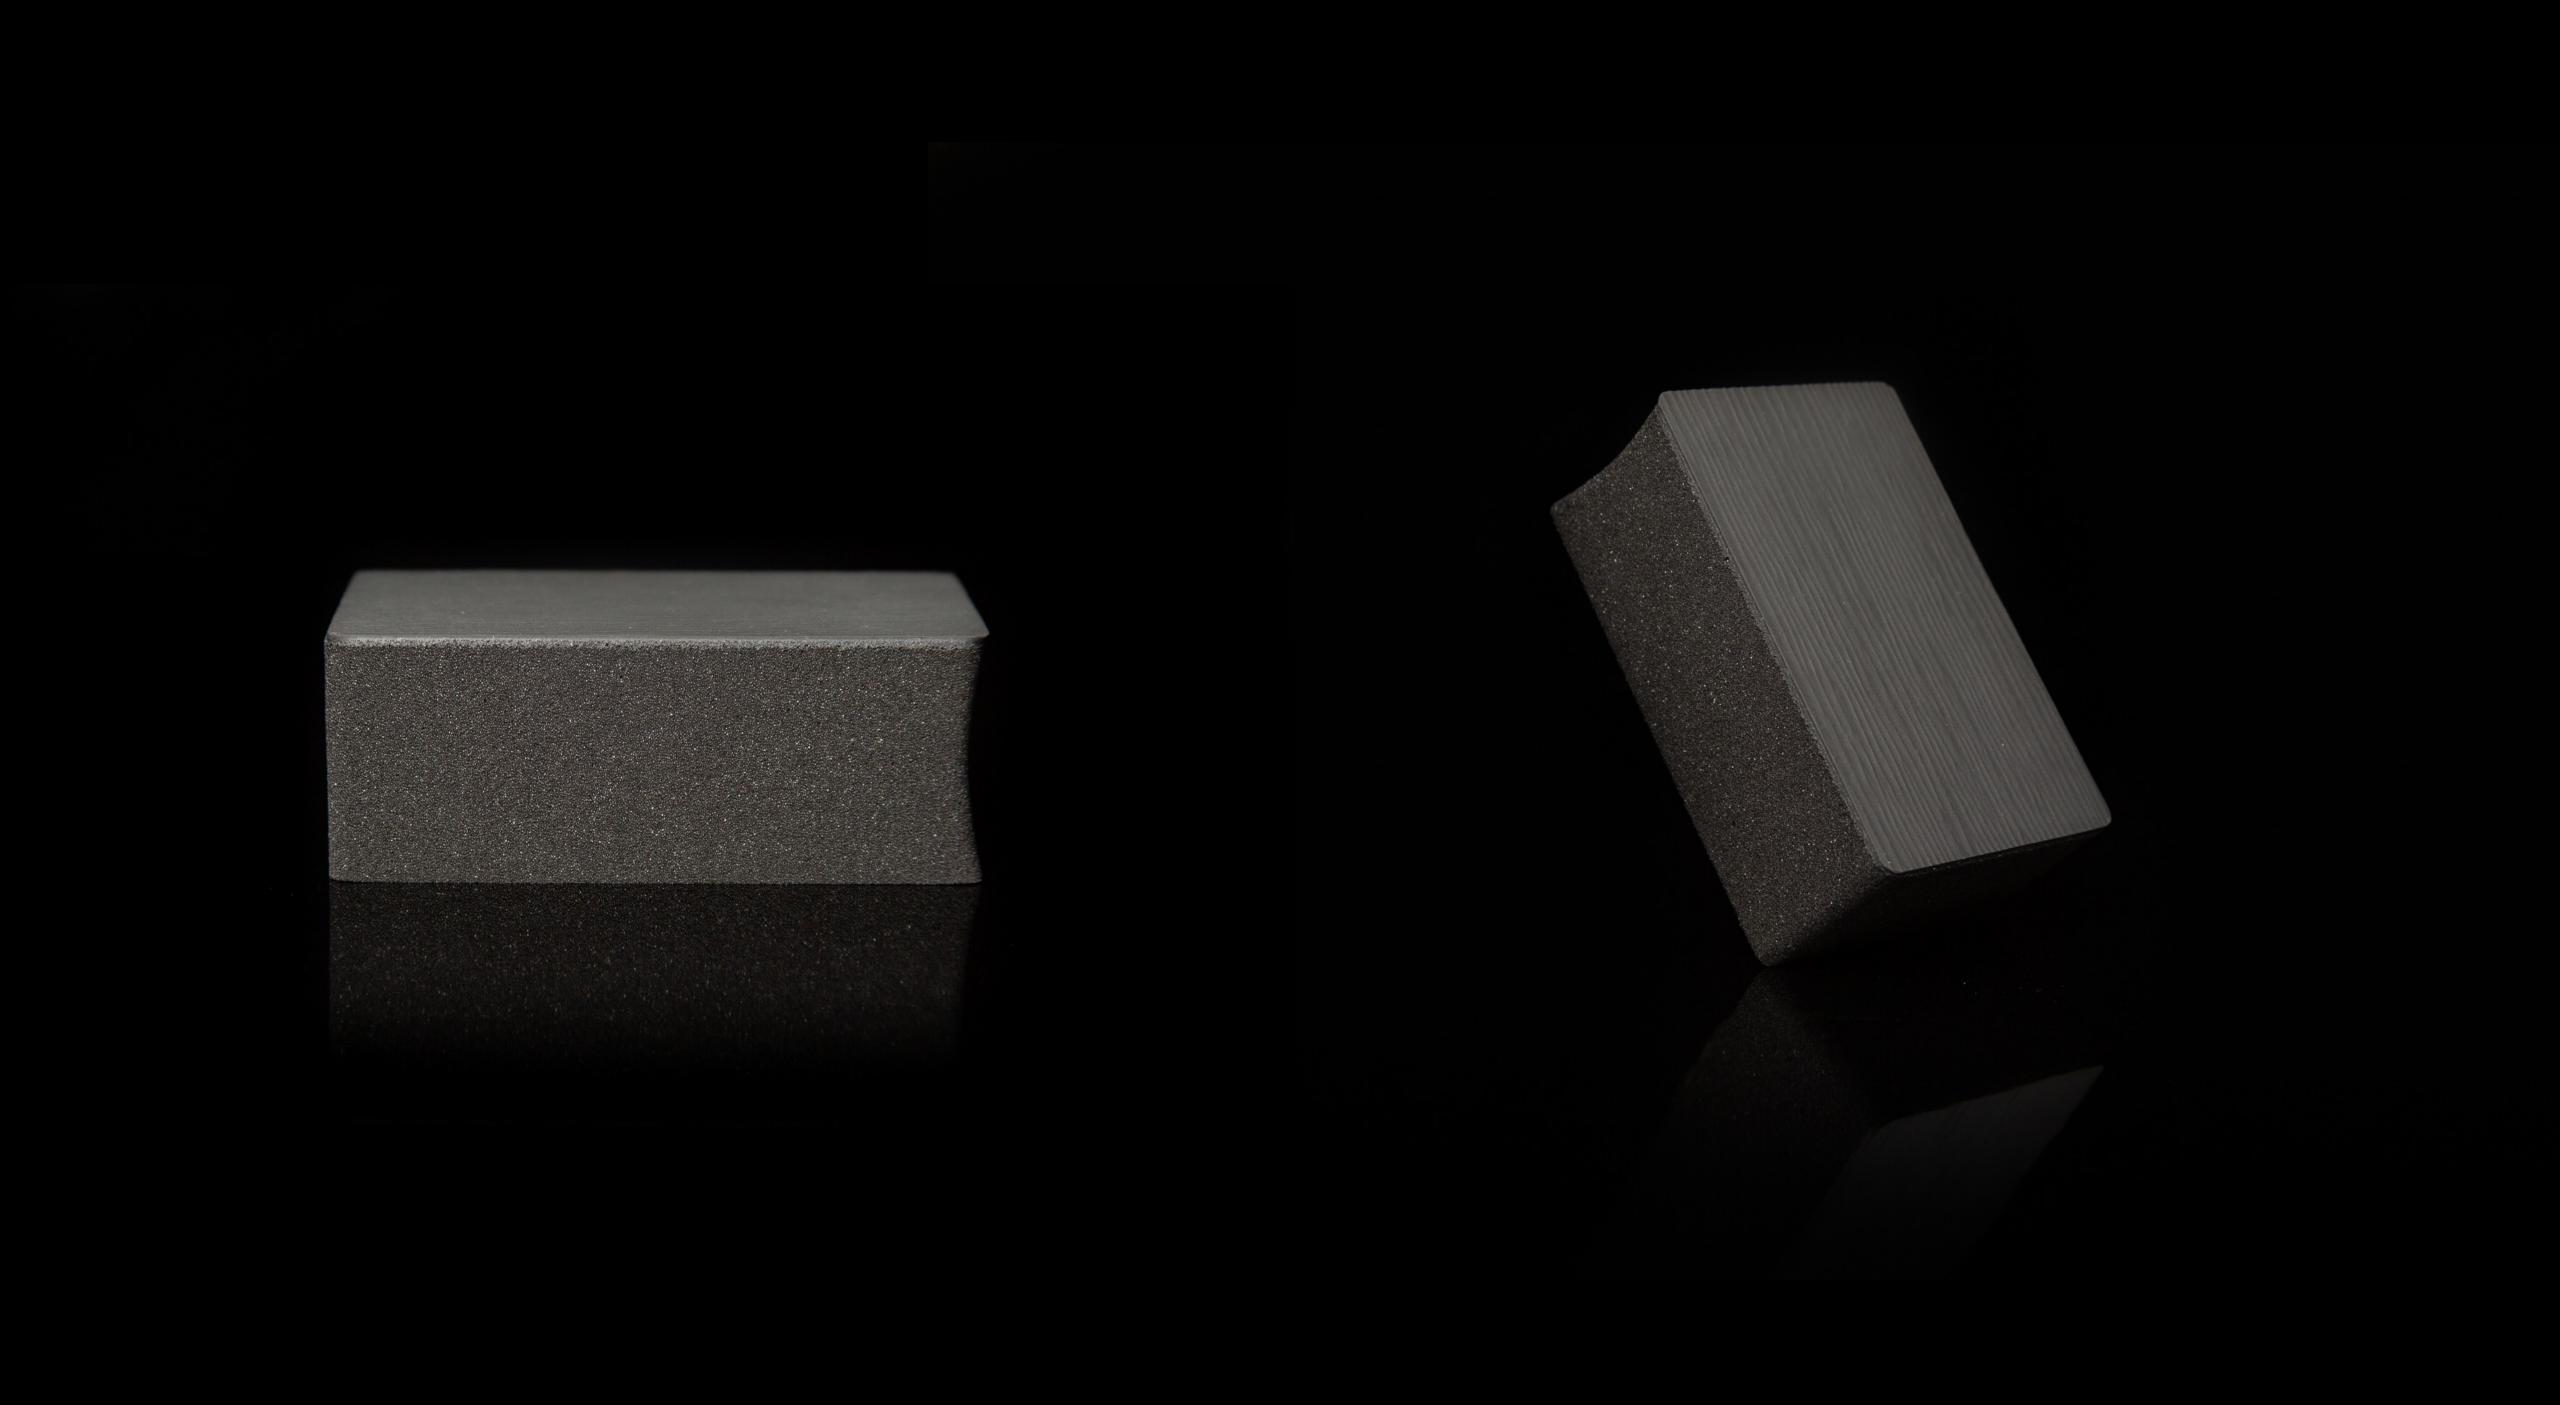

### **WORK STUFF - BIG BLOCK**

Sponge with a polymer layer designed for clay process. Easy to use, more durable than ordinary clay. Removes brake dust, metalic particles, dry tree soap and other stubborn contamination. It leaves a smooth and clean varnish / glass.