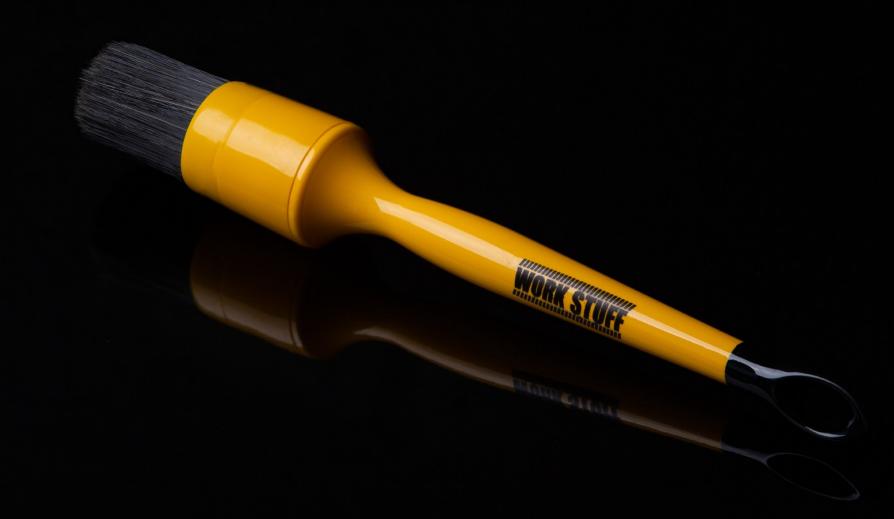

# **WORK STUFF Detailing Brushes BLACK**

A series of high quality detailing brushes for interior and exterior use. Size 16/24/30/40 mm

#### Main features:

- -High quality
- Plastic ferrule
- Very thick and strong bristle
- Full, double lacquered handle

WORK STUFF Detailing Brushes BLACK is one of the best brushes available on the market!