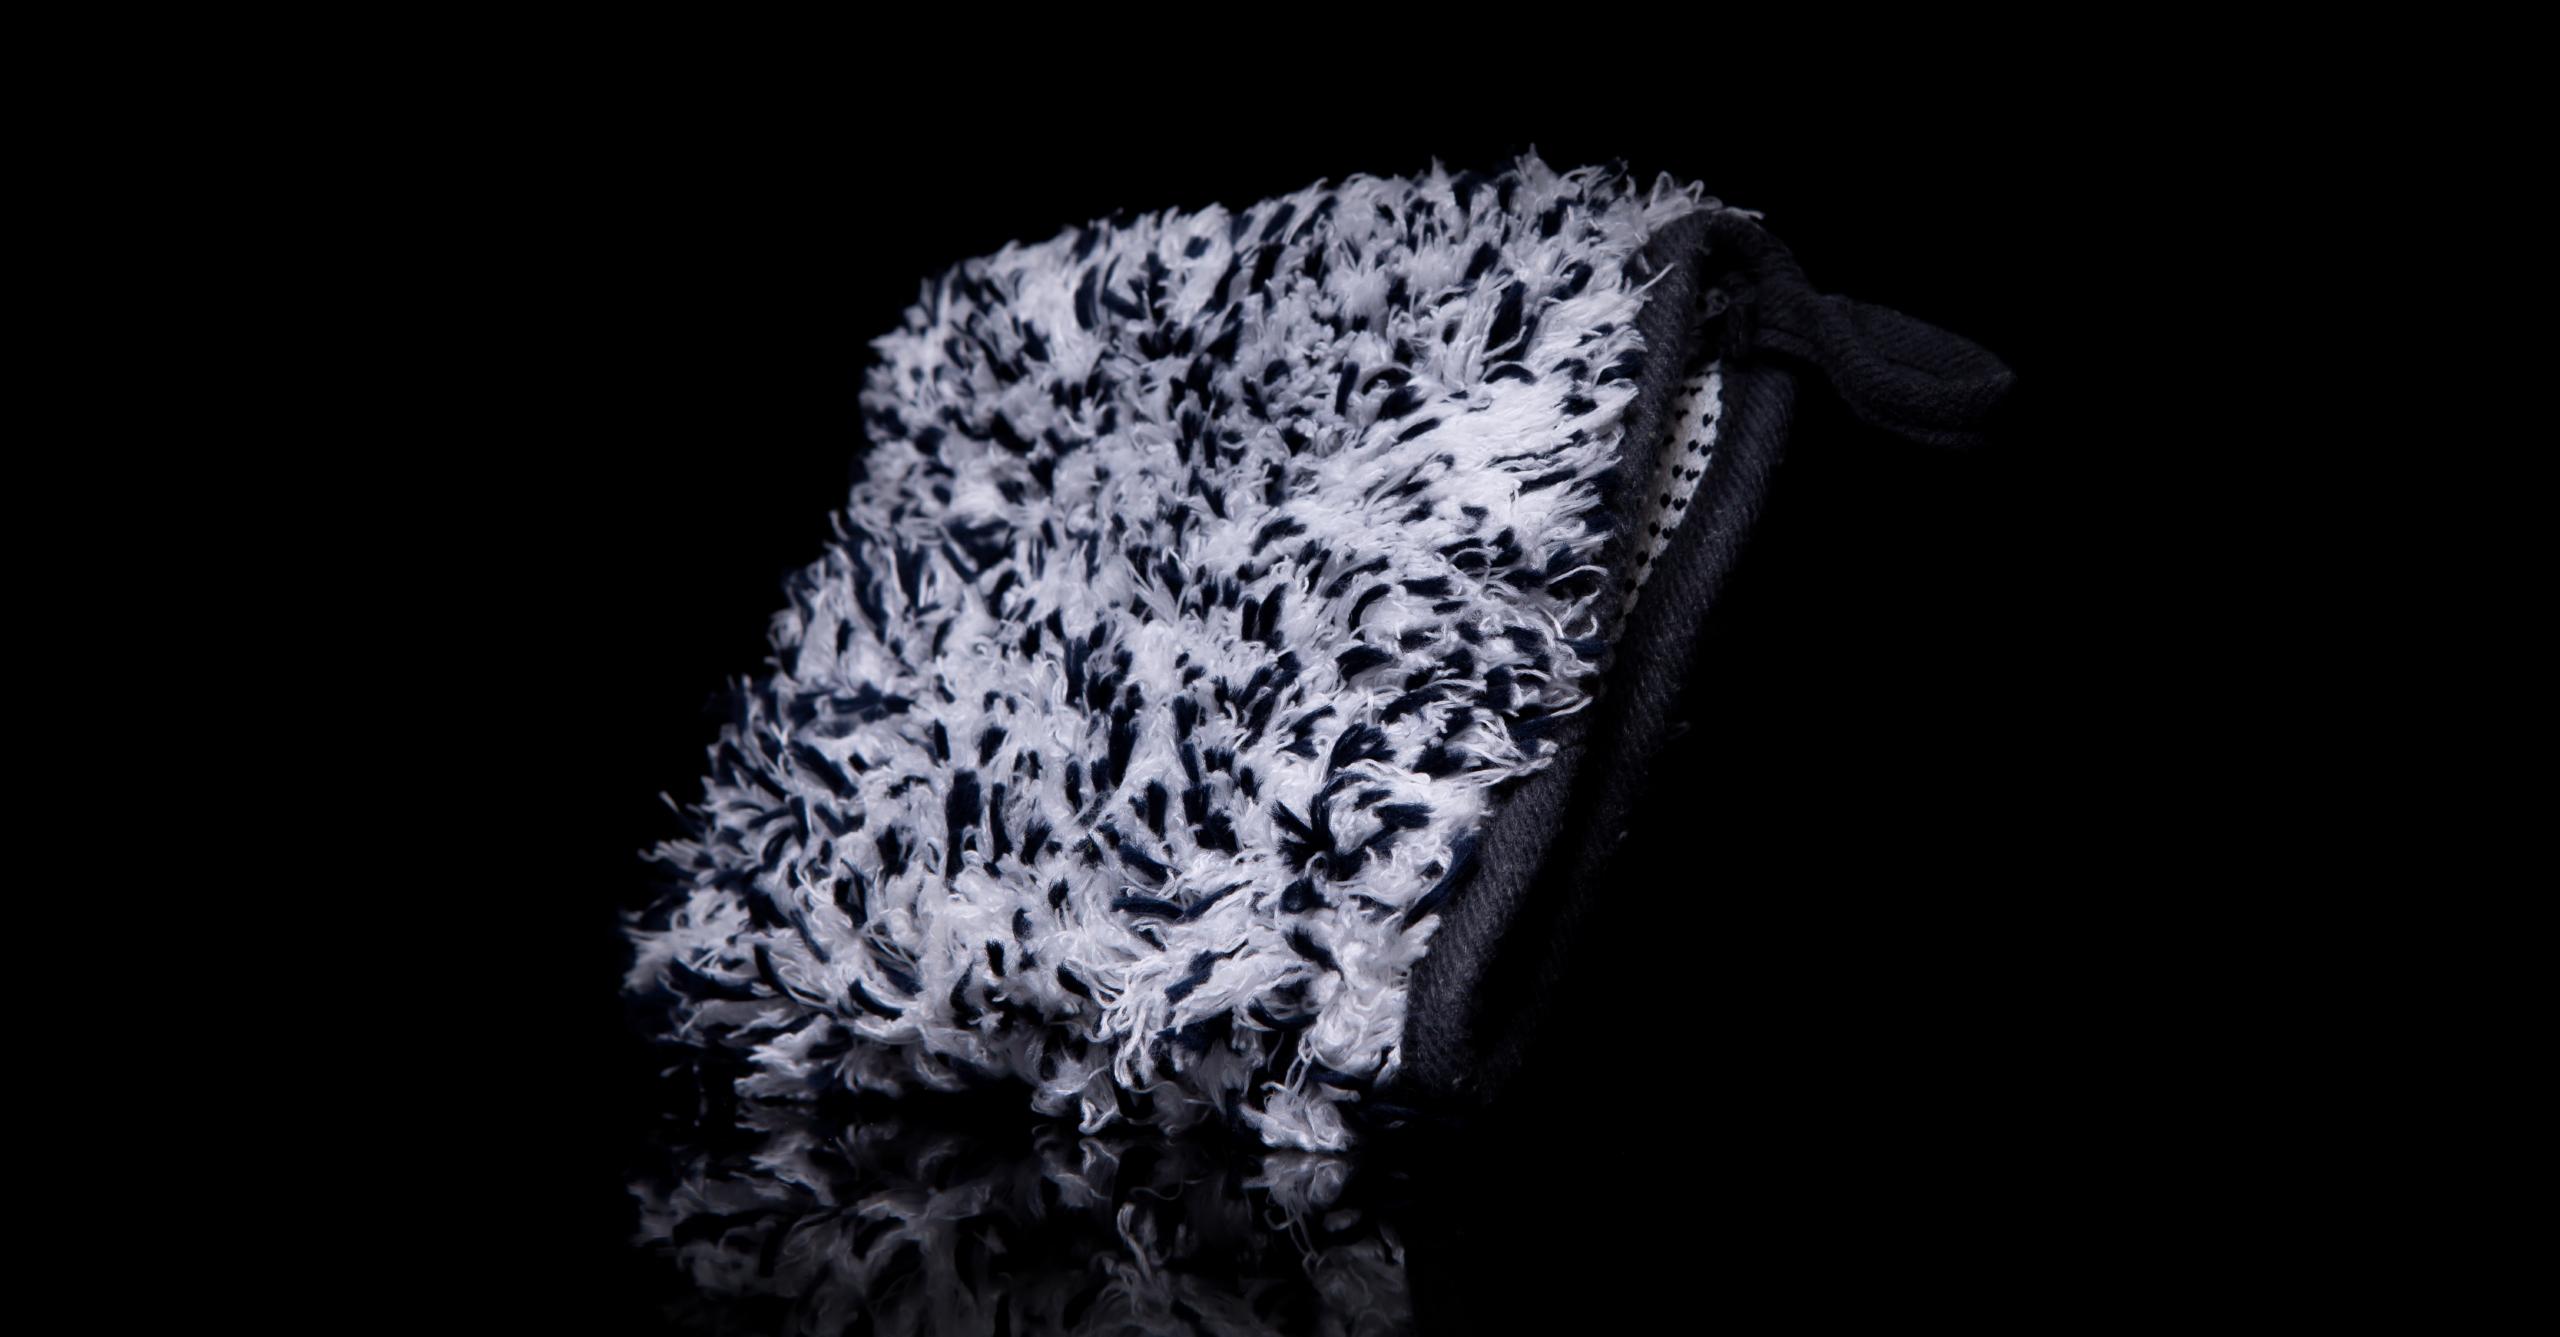

Work Stuff HURRICANE WHEEL Mitt professional, highest quality glove to wash
the wheels.
Size - 16/16 cm
Weight - 50g

#### Main features:

- high absorbency
- dense and delicate microfiber
- large cleaning surface
- finished with attention to detail

HURRICANE is one of the best gloves available on the market!

Work Stuff SQUALL Wheel Brush - professional, highest quality wheel brush to wash the wheels.