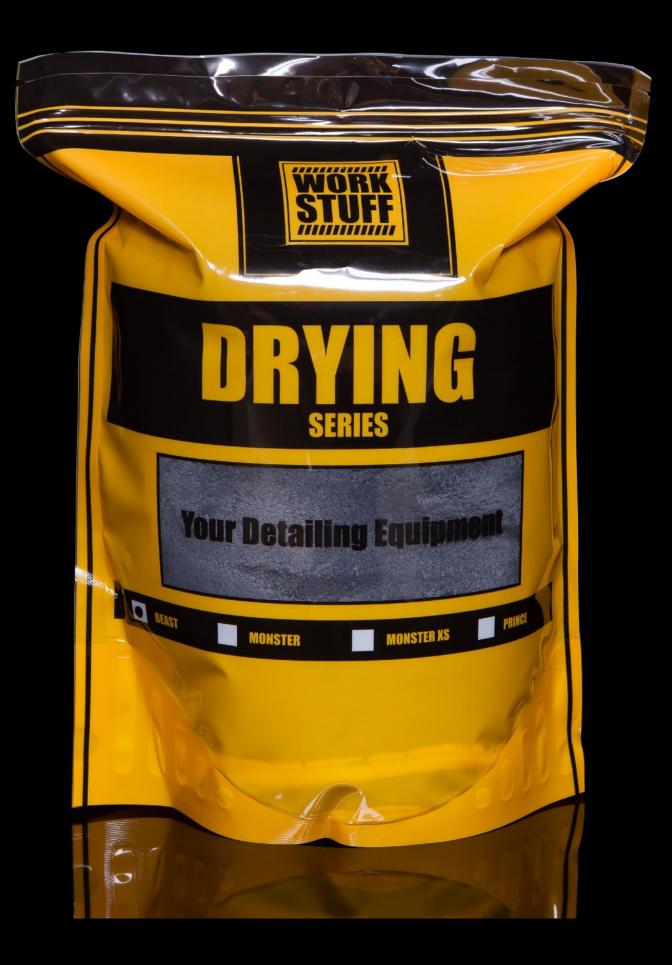

Work Stuff Monster Drying Towel - professional, highest quality drying towel.

Size - 90 / 73cm

Weight - 515gs / m2 (actual weight)

#### Main features:

- ultra-absorbent
- a unique type of "Twisted Pile" microfibre fast-drying fibers
- -big size
- safe for varnish

Monster Drying Towel is a modern type of towel for drying, its extraordinary absorbency and drying speed make it stand out from the competition. We recommend washing the product before the first use.

Work Stuff Monster XS Drying Towel - professional, highest quality drying towel. Size - 55/50cm
Weight - 515g / m2 (actual weight)

#### Main features:

- ultra-absorbent
- a unique type of "Twisted Pile" microfibre fast-drying fibers
- -big size
- safe for varnish

Monster Drying Towel is a modern type of towel for drying, its extraordinary absorbency and drying speed make it stand out from the competition.

# Work Stuff KING Drying Towel -

professional, highest quality drying towel. Size - 90 / 73cm Weight - 1100g / m2 (actual weight)

# Work Stuff PRINCE Drying Towel -

professional, highest quality drying towel. Size - 55 / 50cm Weight - 1100g / m2 (actual weight)

Work Stuff Beast Drying Towel - a professional, highest quality towel for drying.

Size - 70 / 50cm

Weight - 1100gsm (actual weight)

Main features:

- ultra-absorbent
- the most delicate and very dense microfiber
- -large weight
- Compact size
- safe for varnish

Beast Drying Towel is a classic type of towel for drying, its extraordinary delicacy and huge weight guarantee safety and efficiency of work.

WORK STUFF Clean Hands Tire Applicator - a comfortable applicator for tires with a plastic handle.