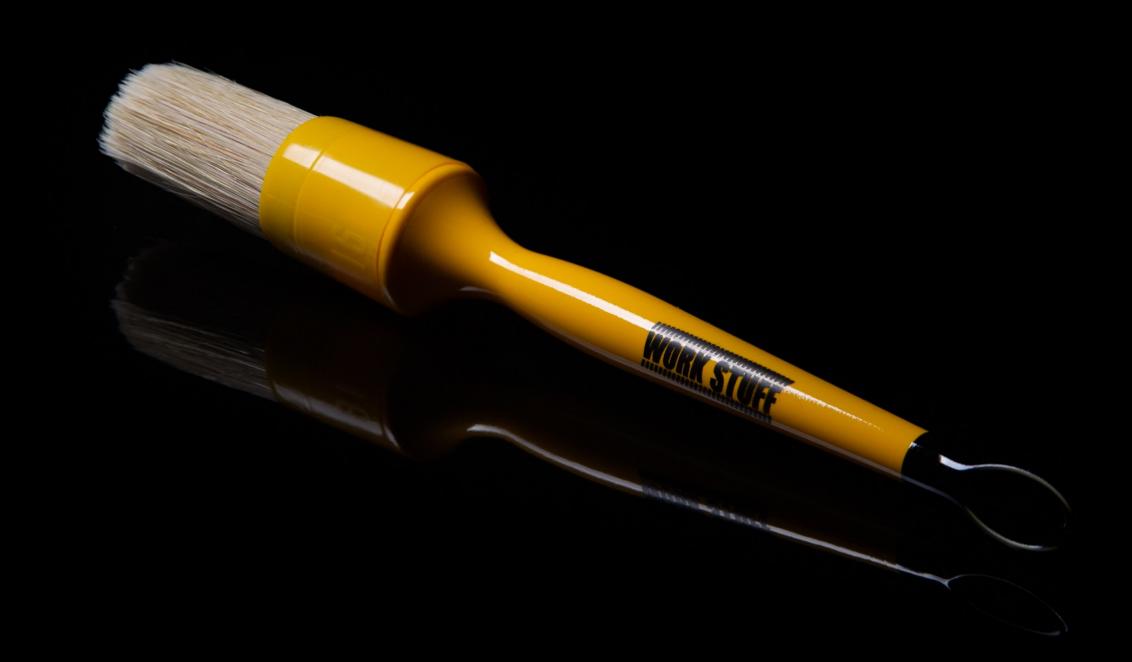

WORK STUFF Detailing Brushes - A series of high quality detailing brushes for interior and exterior use.
Size 16/24/30/40 mm

#### Main features:

- -High quality
- Plastic ferrule
- Very thick and delicate bristles
- Full, double lacquered handle

WORK STUFF Detailing Brushes is one of the best brushes available on the market!