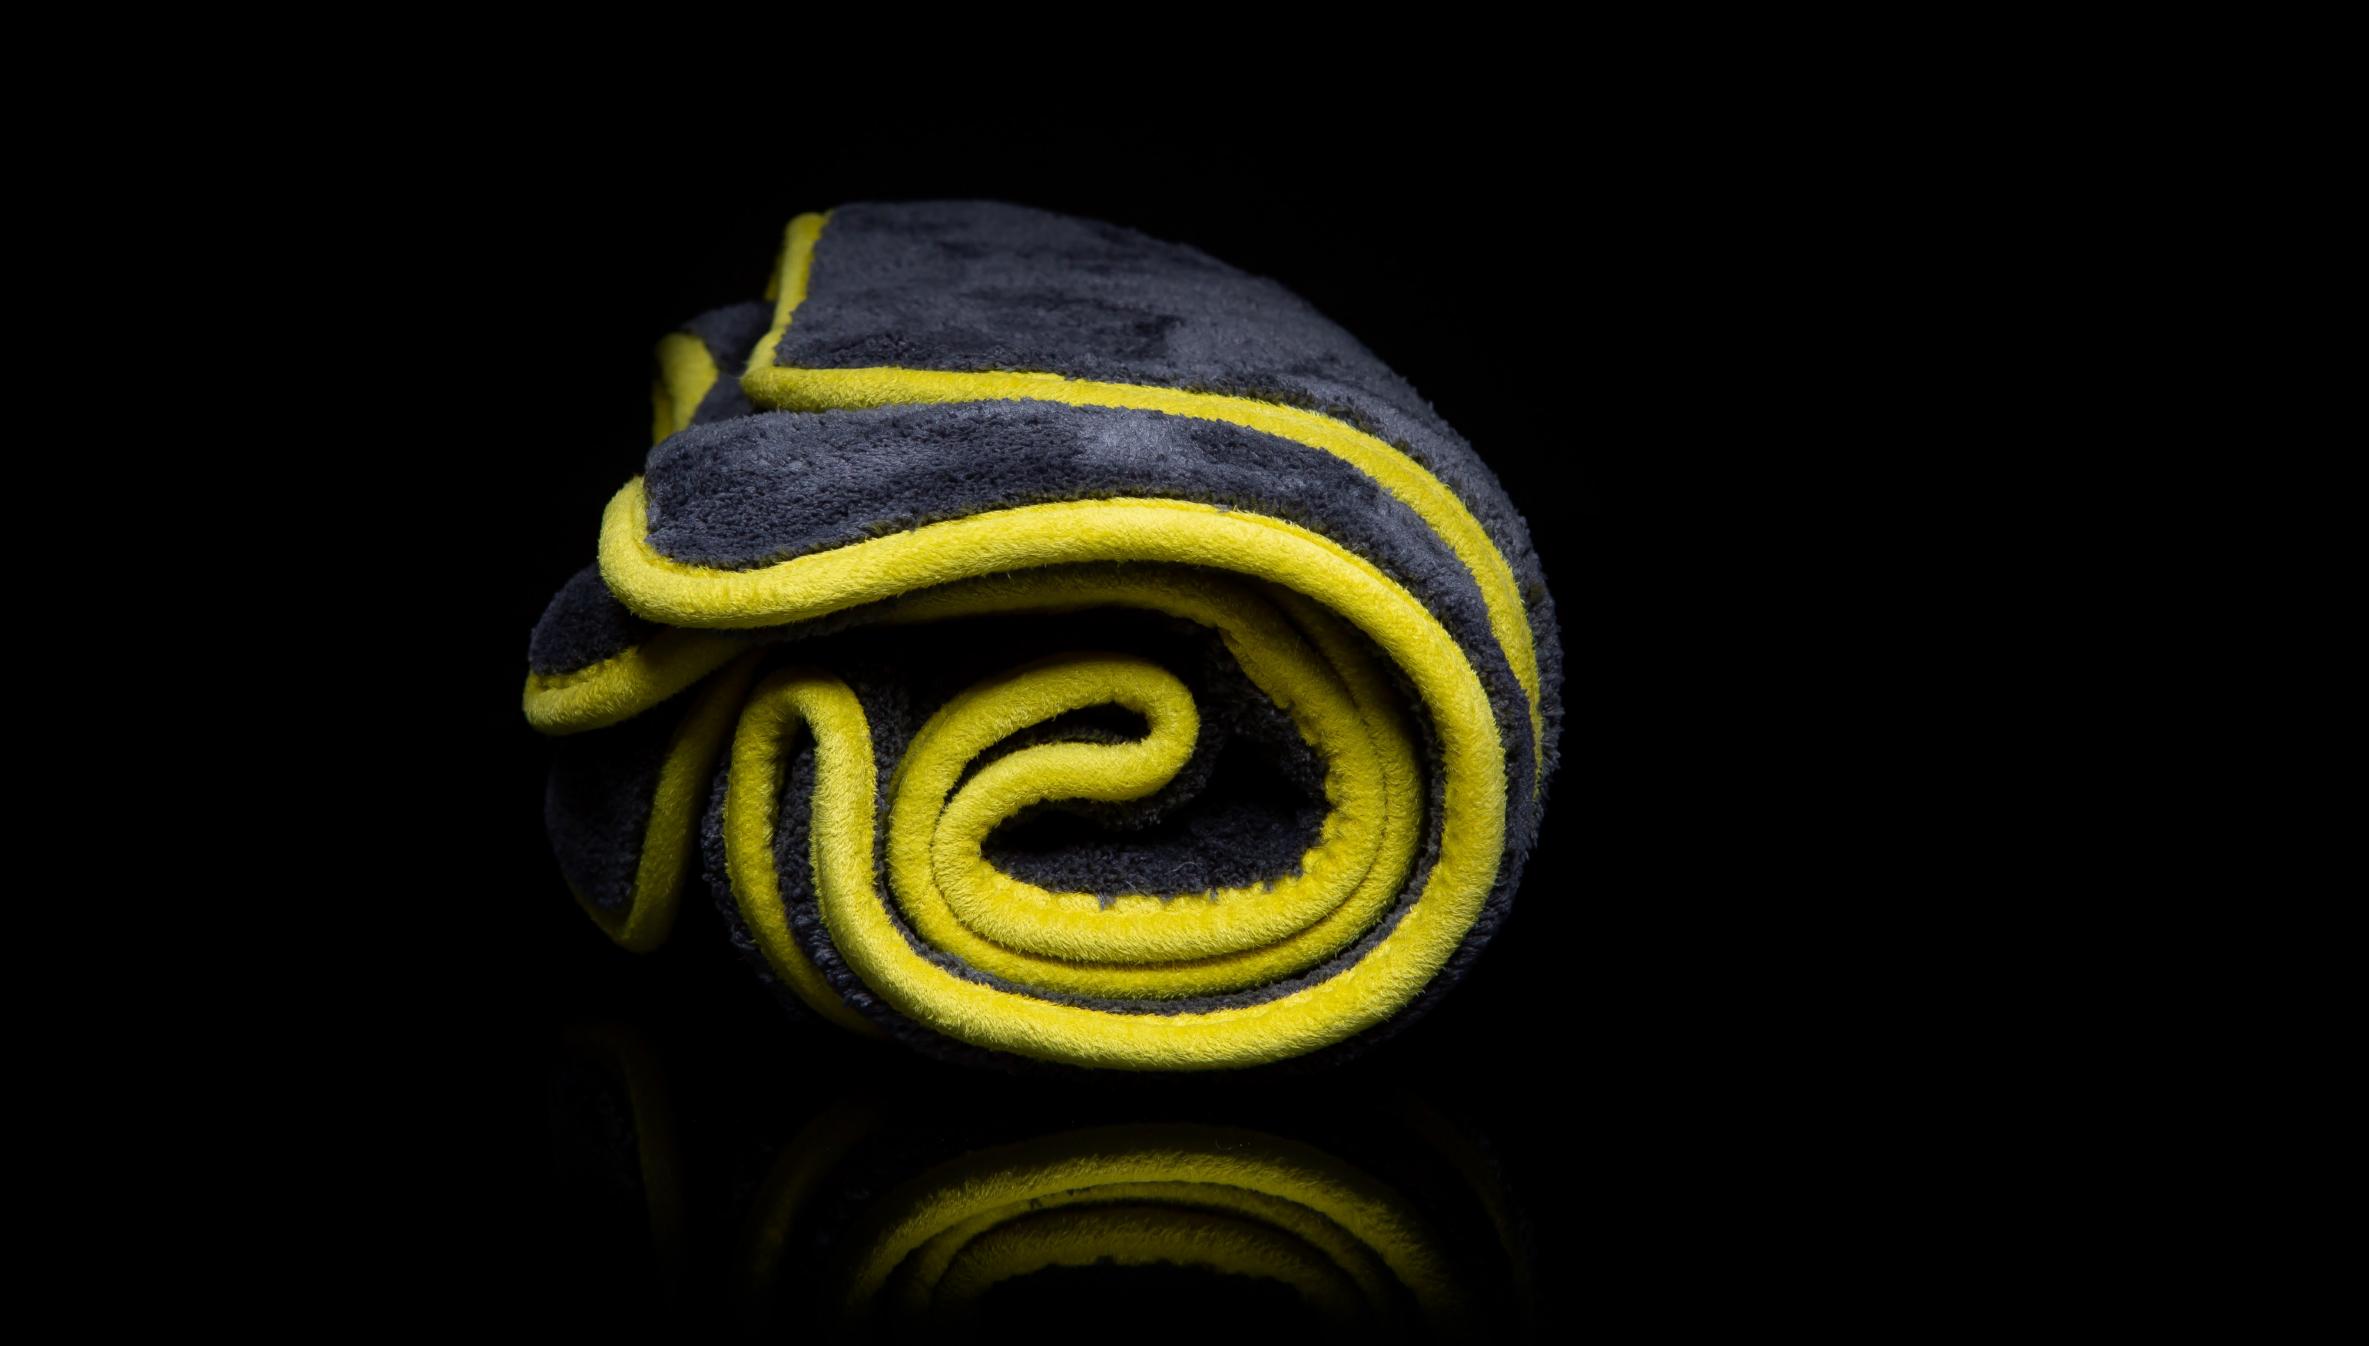

Work Stuff Monster Drying Towel - professional, highest quality drying towel.

Size - 90 / 73cm

Weight - 515gs / m2 (actual weight)

#### Main features:

- ultra-absorbent
- a unique type of "Twisted Pile" microfibre fast-drying fibers
- -big size
- safe for varnish

Monster Drying Towel is a modern type of towel for drying, its extraordinary absorbency and drying speed make it stand out from the competition. We recommend washing the product before the first use.