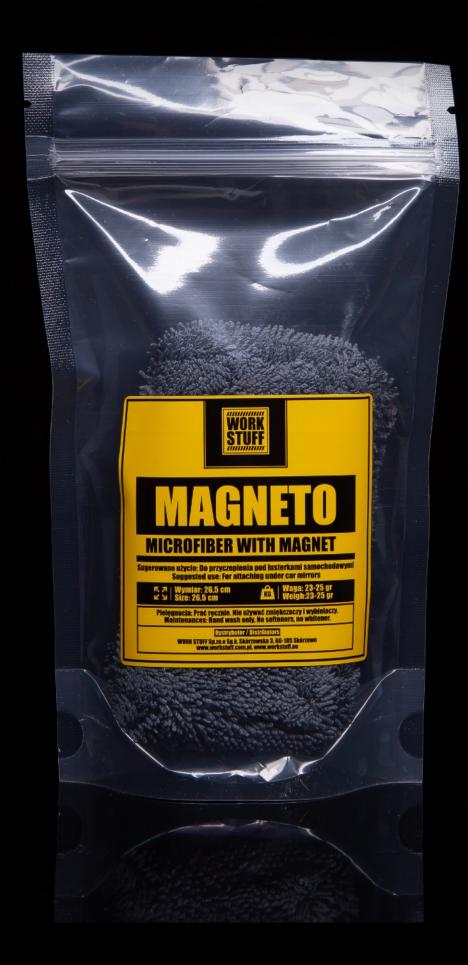

MAGNETO - the highest quality microfibre with magnets. It prevents from water spots. Main features:

- High absorbency
- Thanks to the magnets, the towel can be placed anywhere in both vertical and horizontal positions
- Exceptional gentleness
- Top-quality microfiber

Problem with leaking water from the mirrors after washing the car? We have a solution for this - MAGNETO high quality delicate microfiber with magnets inside. Just attach the product under the mirrors or elsewhere. Water in these sensitive areas falls directly into the microfiber, not the varnish.