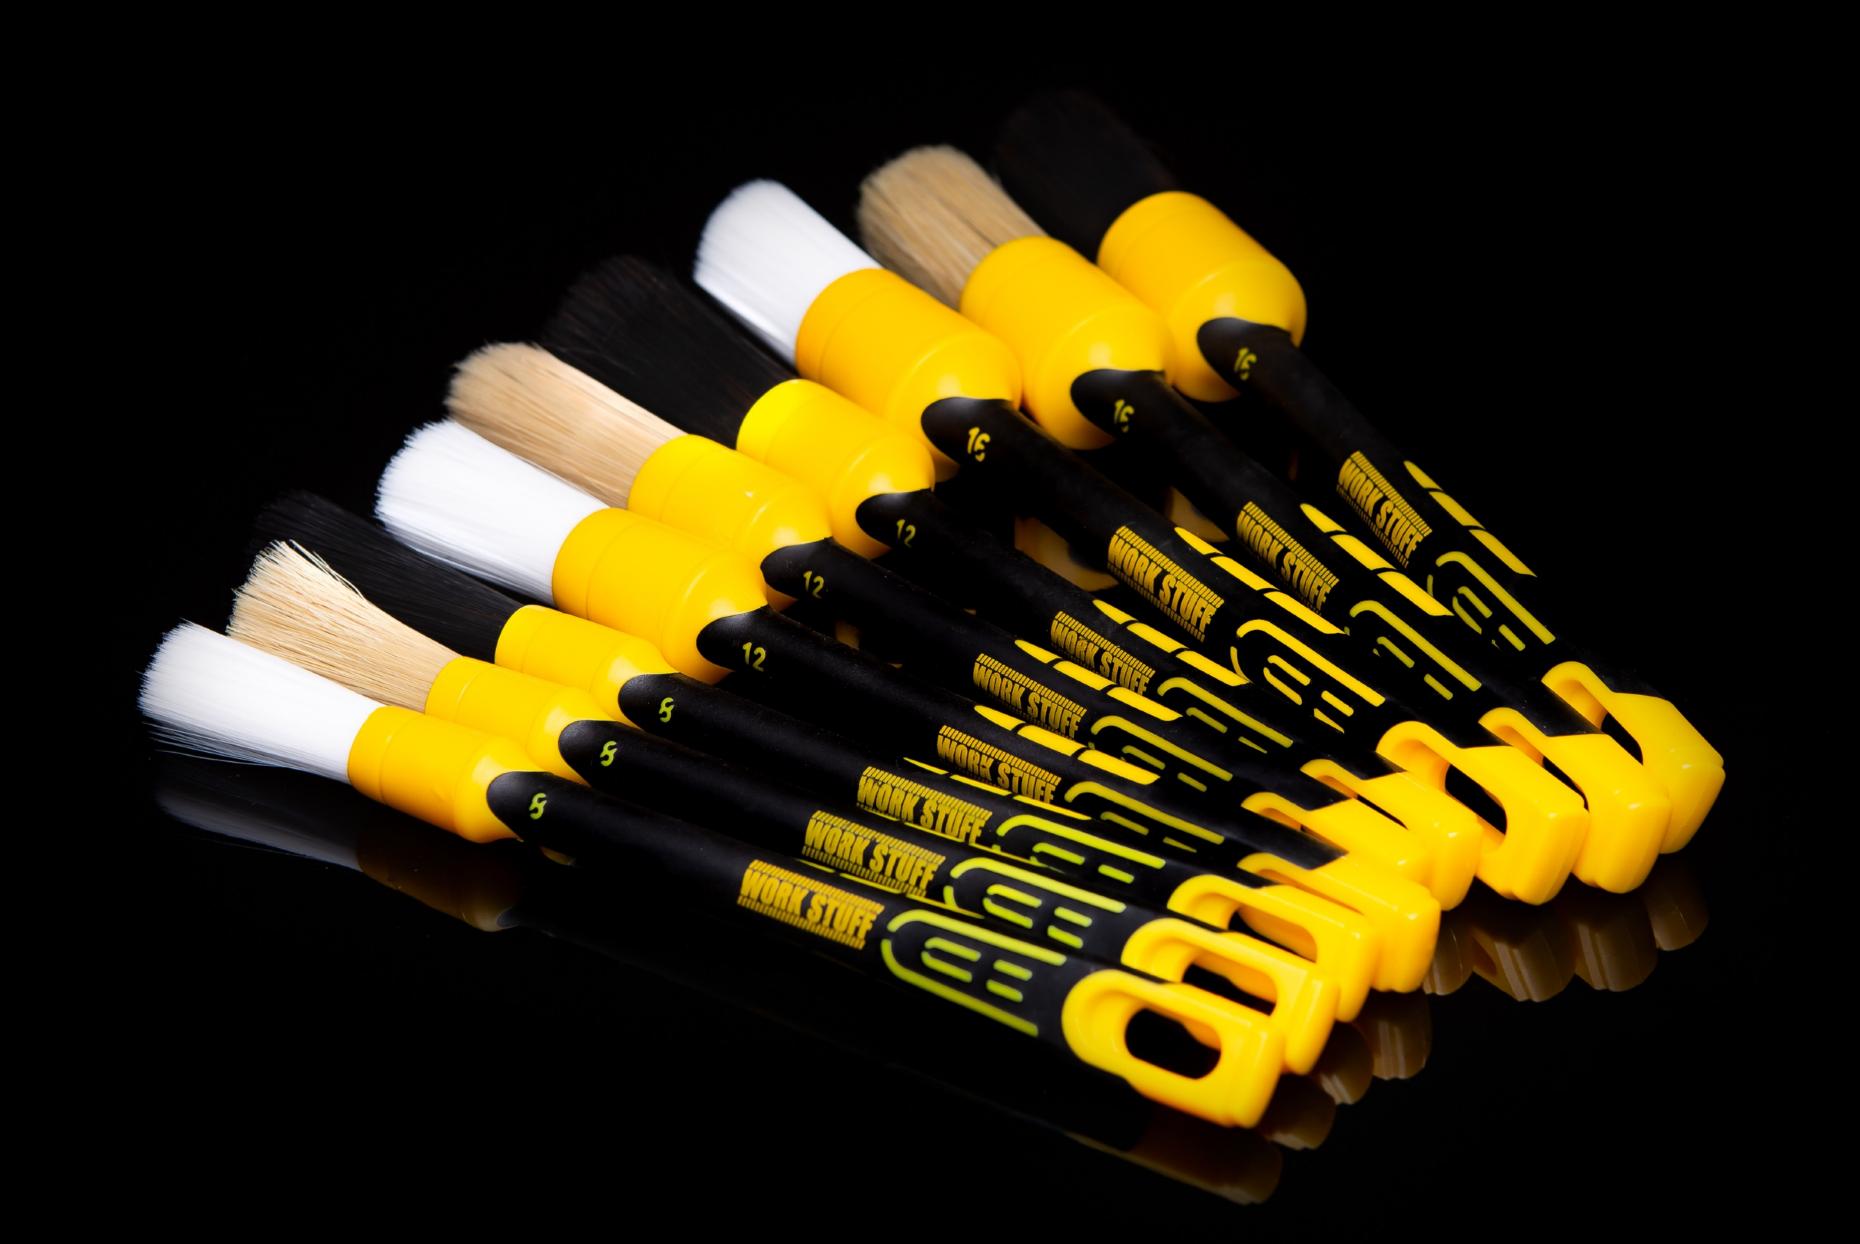

WORK STUFF Detailing Brushes - A series of high quality detailing brushes for interior and exterior use.
Size 16/24/30/40 mm

#### Main features:

- -High quality
- Plastic ferrule
- Very thick and delicate bristles
- Full, double lacquered handle

WORK STUFF Detailing Brushes is one of the best brushes available on the market!

### WORK STUFF Detailing Brushes ALBINO -

A series of professional high quality detailing brushes for interior and exterior use. Size 16/24/30/40mm

- Main features:
- -Highest quality
- Plastic ferrule
- -Very dense, delicate bristles resistant to strong chemistry (full syntetic)
- Full, double lacquered handle WORK STUFF Detailing Brushes ALBINO is a combination of the highest quality workmanship with the most delicate bristles that you had the opportunity to meet on your detailing way!

# **WORK STUFF Detailing Brushes BLACK**

A series of high quality detailing brushes for interior and exterior use. Size 16/24/30/40 mm

#### Main features:

- -High quality
- Plastic ferrule
- Very thick and strong bristle
- Full, double lacquered handle

WORK STUFF Detailing Brushes BLACK is one of the best brushes available on the market!

WORK STUFF Detailing Brushes ALBINO ORANGE A series of professional high quality detailing brushes for interior and exterior use.

Size 16/24/30/40 mm

Main features:

Highest quality

Plastic ferrule

Very dense, delicate bristles resistant to strong chemicals (full synthetic)

Full, double lacquered handle

WORK STUFF Detailing Brushes ALBINO are a combination of the highest quality workmanship with the most delicate bristles.