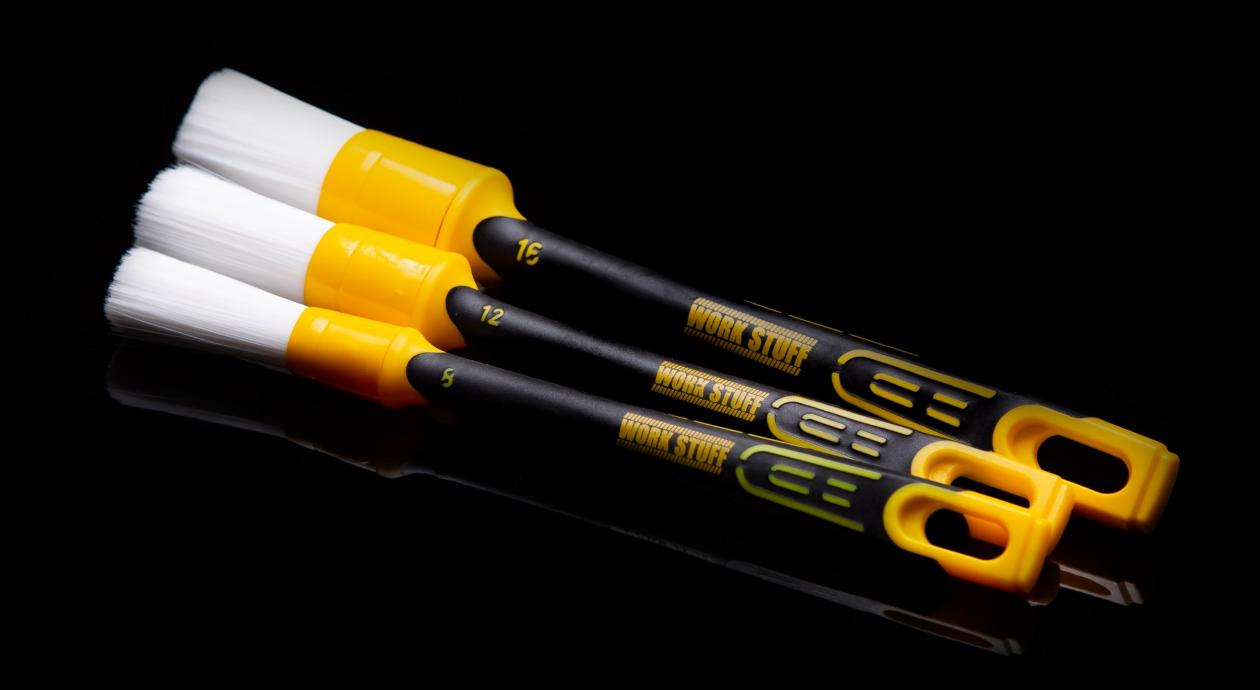

### WORK STUFF Detailing Brushes ALBINO -

A series of professional high quality detailing brushes for interior and exterior use. Size 16/24/30/40mm

- Main features:
- -Highest quality
- Plastic ferrule
- -Very dense, delicate bristles resistant to strong chemistry (full syntetic)
- Full, double lacquered handle WORK STUFF Detailing Brushes ALBINO is a combination of the highest quality workmanship with the most delicate bristles that you had the opportunity to meet on your detailing way!

WORK STUFF Detailing Brushes ALBINO ORANGE A series of professional high quality detailing brushes for interior and exterior use.

Size 16/24/30/40 mm

Main features:

Highest quality

Plastic ferrule

Very dense, delicate bristles resistant to strong chemicals (full synthetic)

Full, double lacquered handle

WORK STUFF Detailing Brushes ALBINO are a combination of the highest quality workmanship with the most delicate bristles.