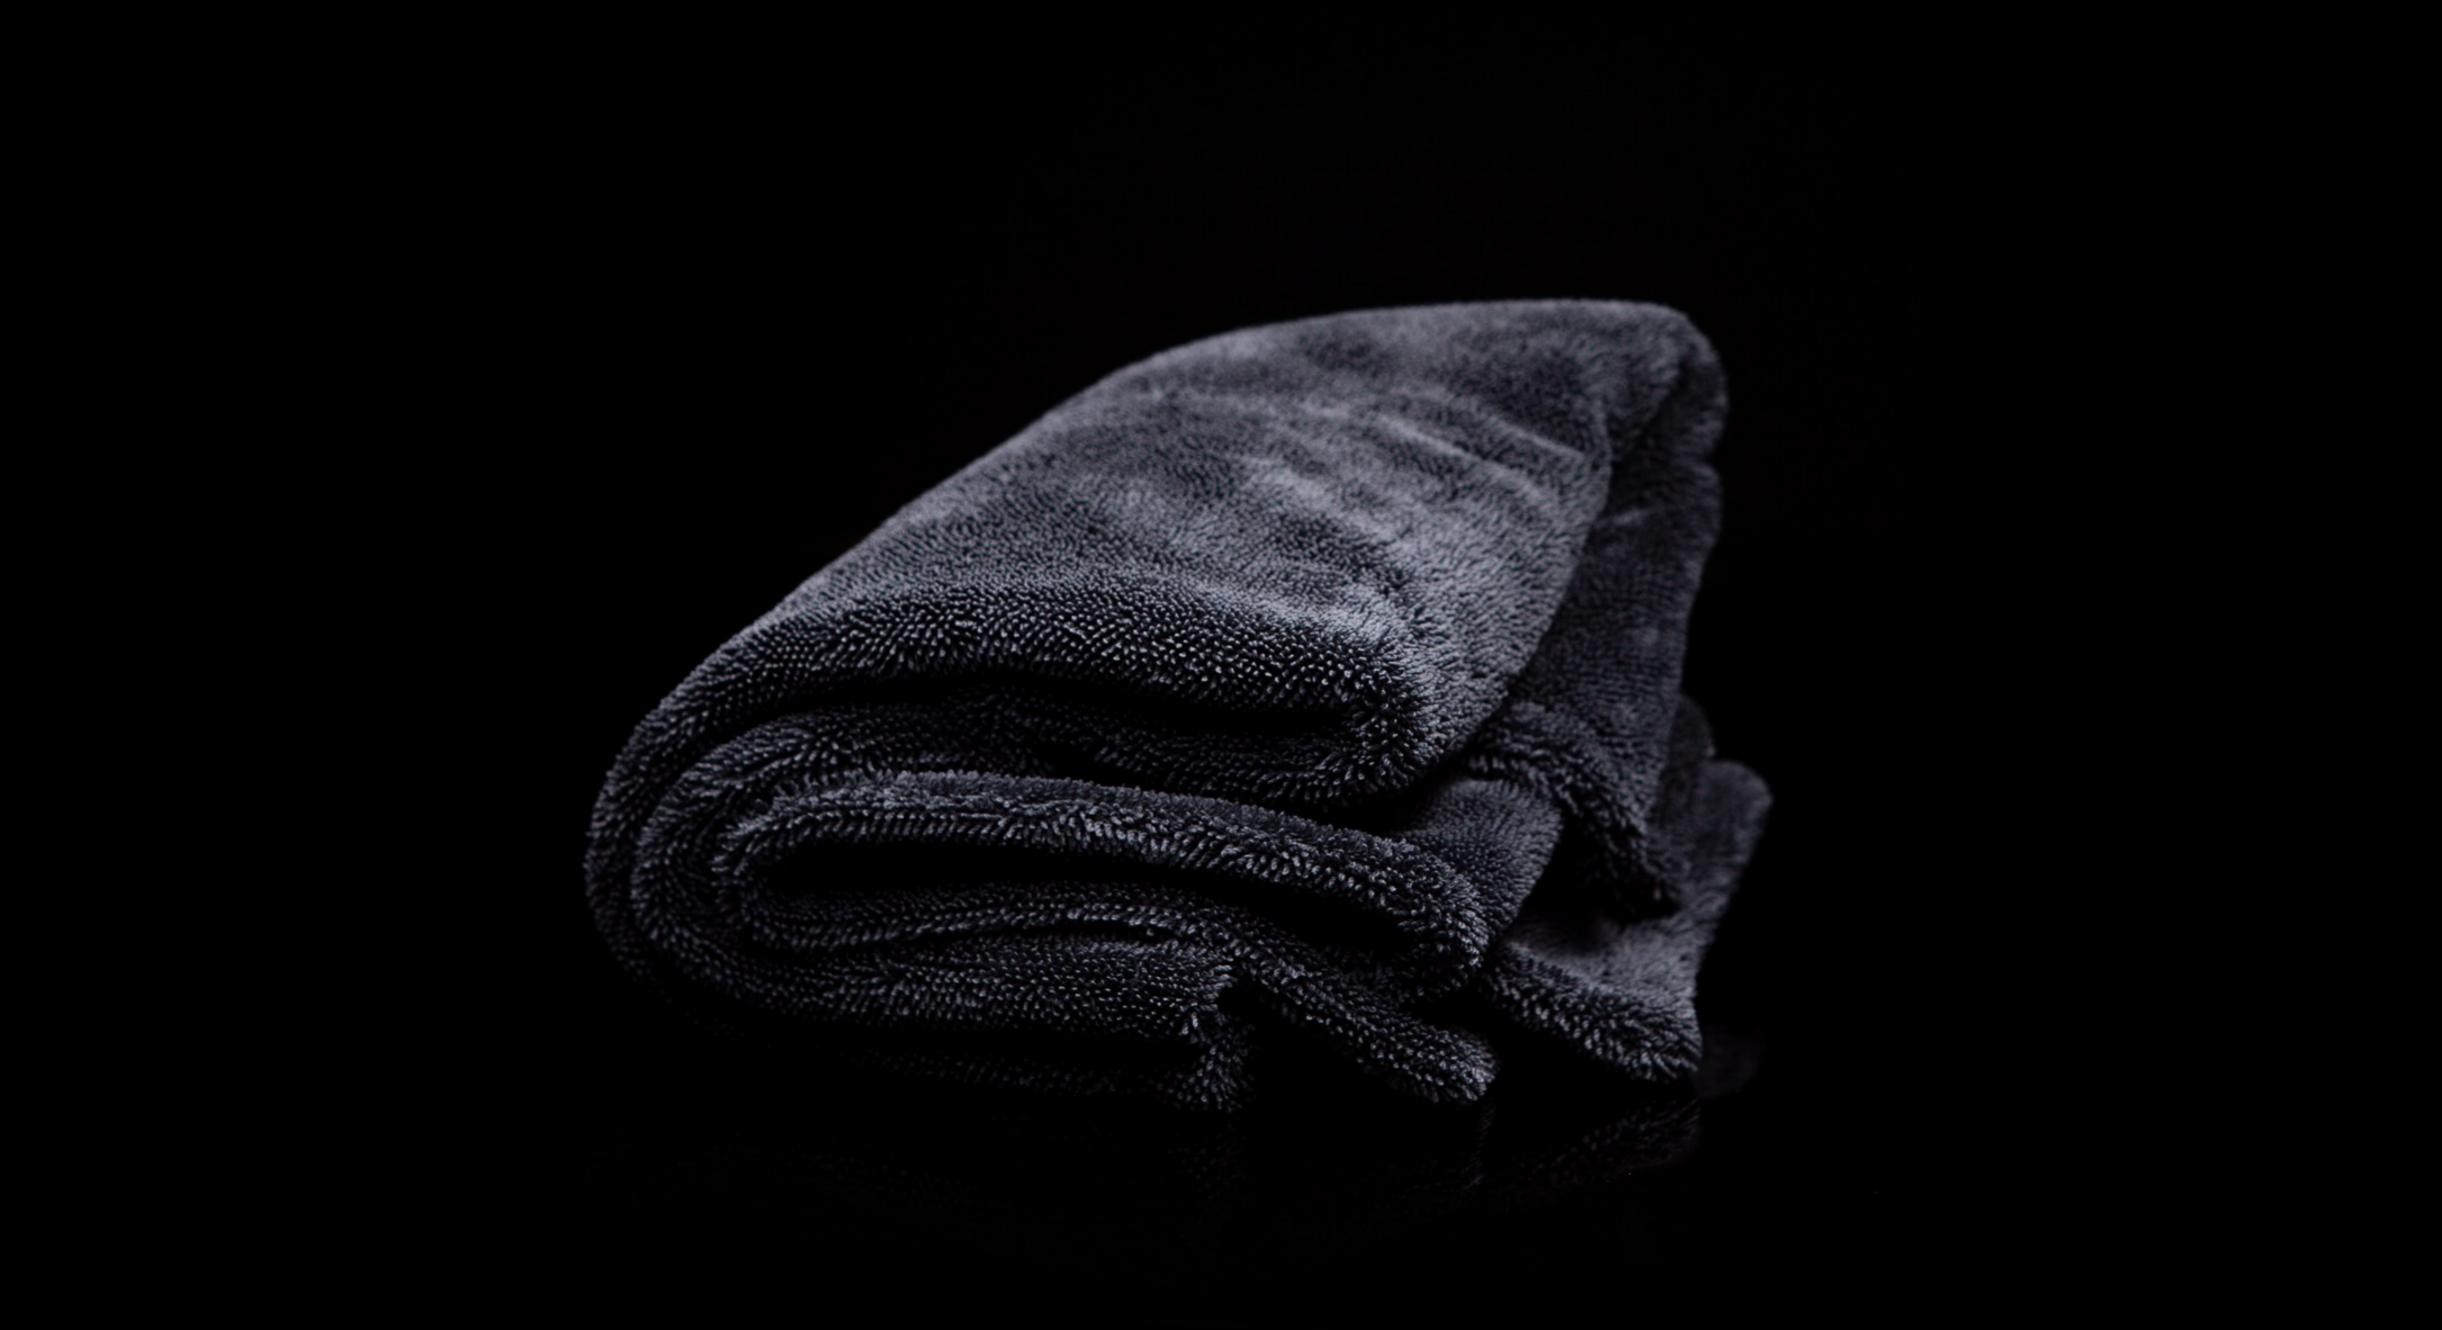

Work Stuff Monster Drying Towel - professional, highest quality drying towel.

Size - 90 / 73cm

Weight - 515gs / m2 (actual weight)

#### Main features:

- ultra-absorbent
- a unique type of "Twisted Pile" microfibre fast-drying fibers
- -big size
- safe for varnish

Monster Drying Towel is a modern type of towel for drying, its extraordinary absorbency and drying speed make it stand out from the competition. We recommend washing the product before the first use.