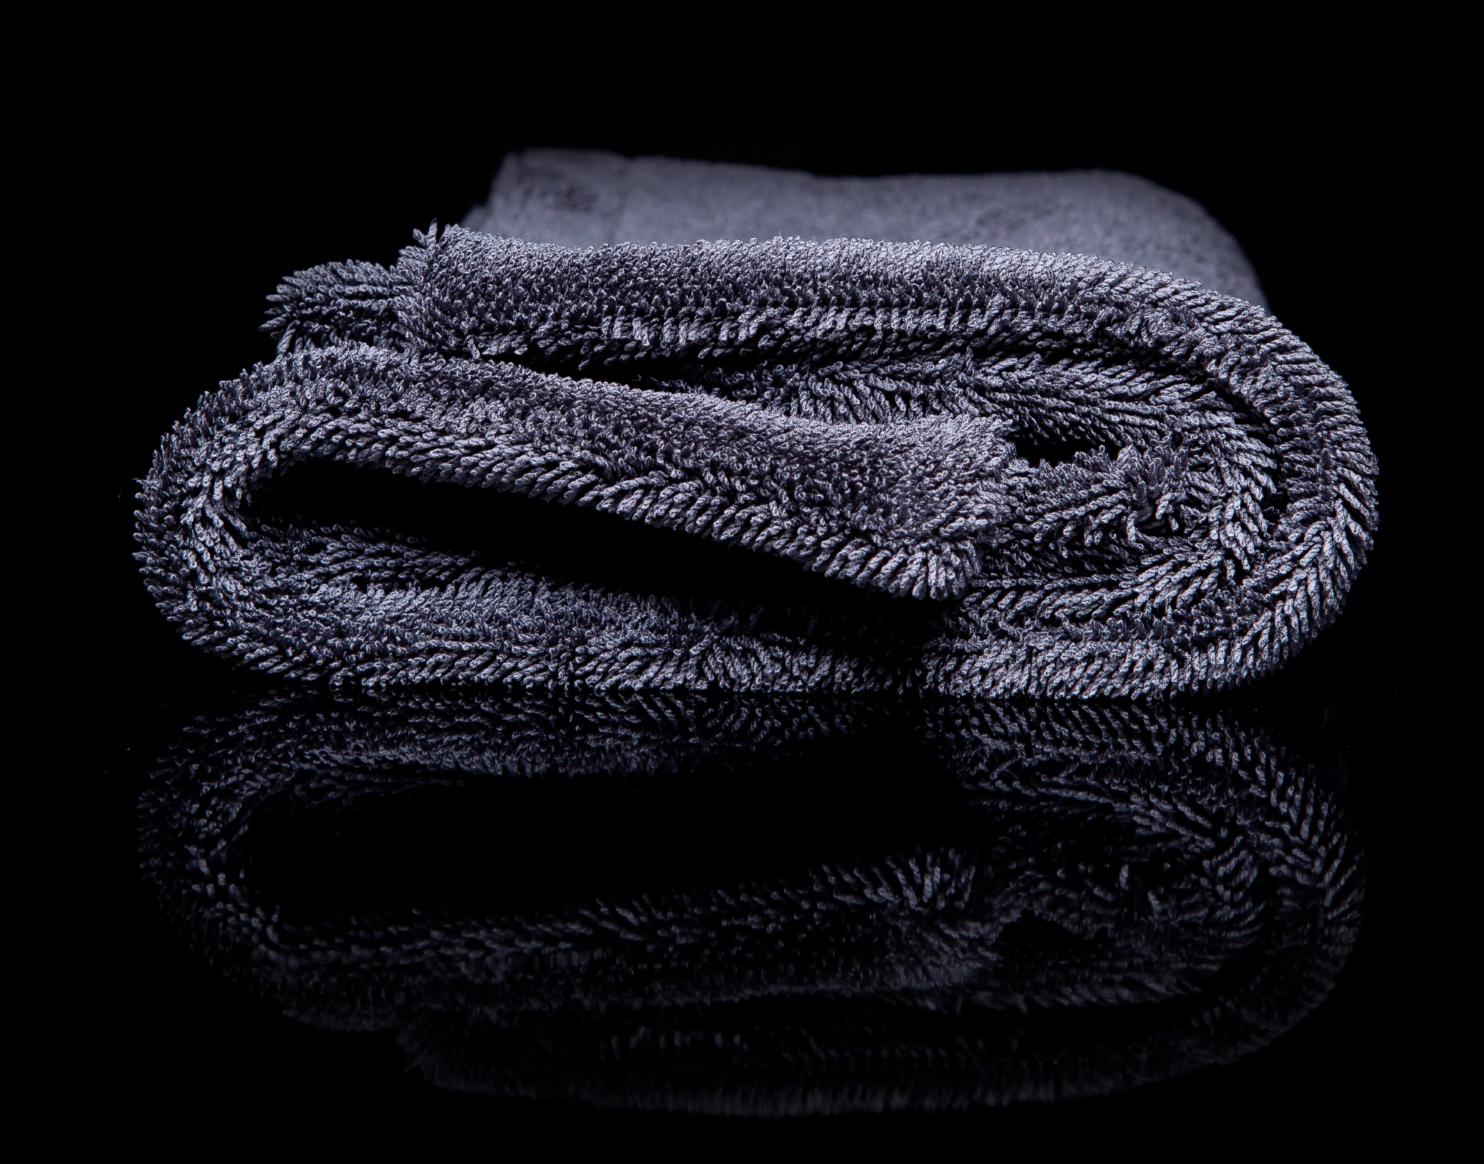

Work Stuff Beast Drying Towel - a professional, highest quality towel for drying.

Size - 70 / 50cm

Weight - 1100gsm (actual weight)

Main features:

- ultra-absorbent
- the most delicate and very dense microfiber
- -large weight
- Compact size
- safe for varnish

Beast Drying Towel is a classic type of towel for drying, its extraordinary delicacy and huge weight guarantee safety and efficiency of work.

WORK STUFF Clean Hands Tire Applicator - a comfortable applicator for tires with a plastic handle.