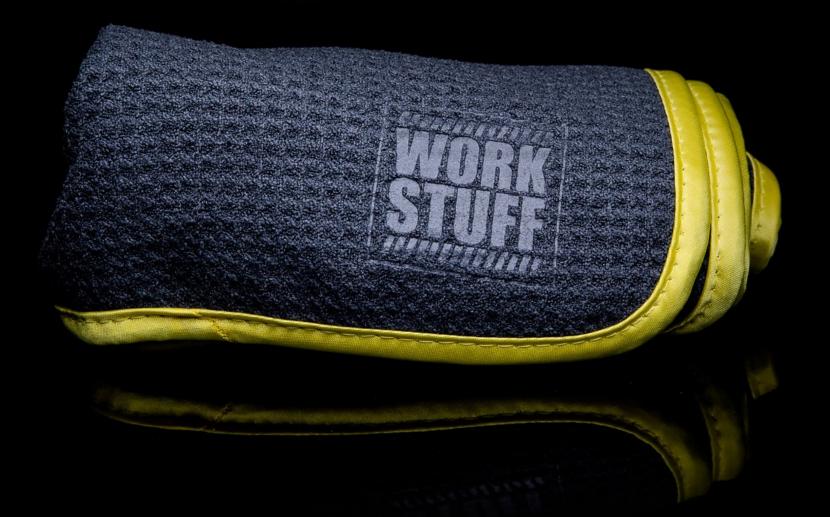

# WORK STUFF Zephyr Waffle Towel -

a series of the highest quality waffle microfibers intended for cleaning glass / glass surfaces.

Size 35x35 cm
Weight 400g / m2 (actual weight)

Main features:

Waffle microfiber structure

Compact size

High quality

Practical color

Zephyr Waffle Towel - a microfibre designed for cleaning glass. Thanks to the waffle microfiber structure, it allows you to quickly and effectively clean glass surfaces.