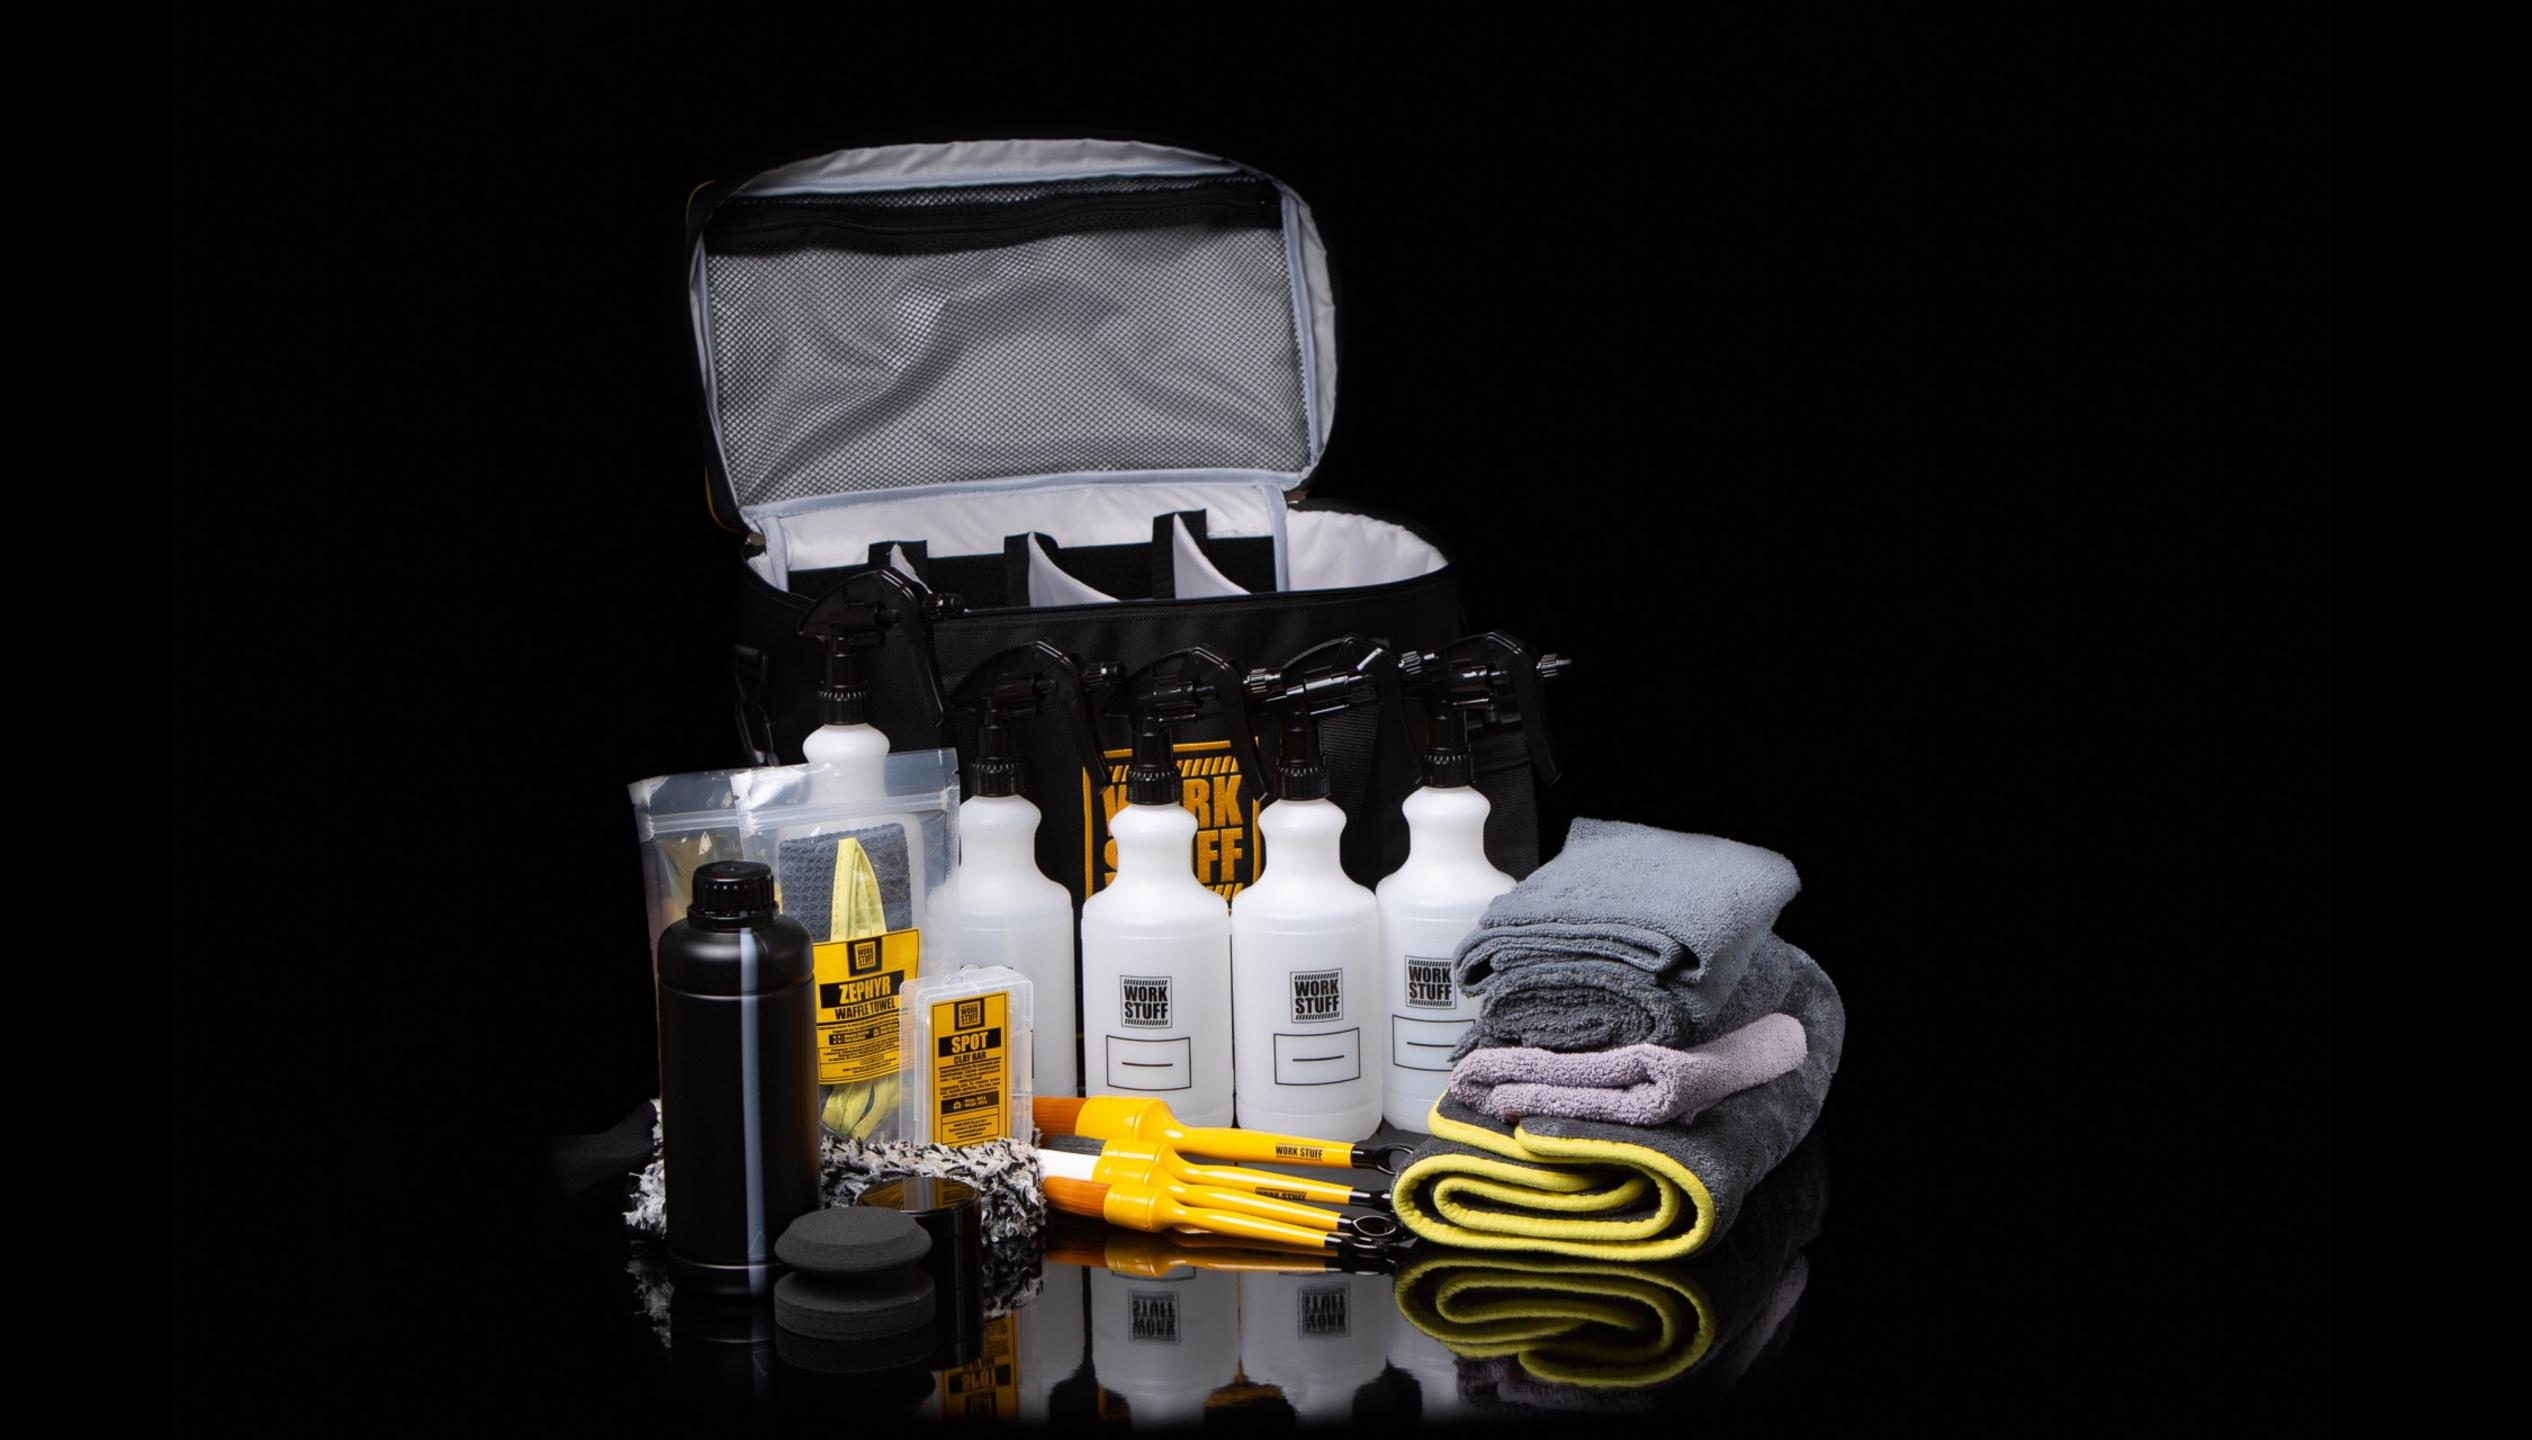

# Handy Wax Applicator

Gentle Foam 85mm Perfect fo Waxing

WORK BAG is one of the most capacious bags on the market.

Unique solutions like legs in the

base or movable walls make it

one of the most interesting proposals among detailing bags.

Main features:

Size 40x24x31

Stiffened walls and bottom

3 walls for your own space arrangement

Additional pocket in the flap

Feet on the bottom

Large capacity (12 x 1L, 24x 0.5L)

Velcro on the back of the bag

High quality polyester material 1680D

Embroidered logo and password "Your Detailing Equipment"

WORK STUFF Detailing Buckets - the highest quality buckets for washing cars.