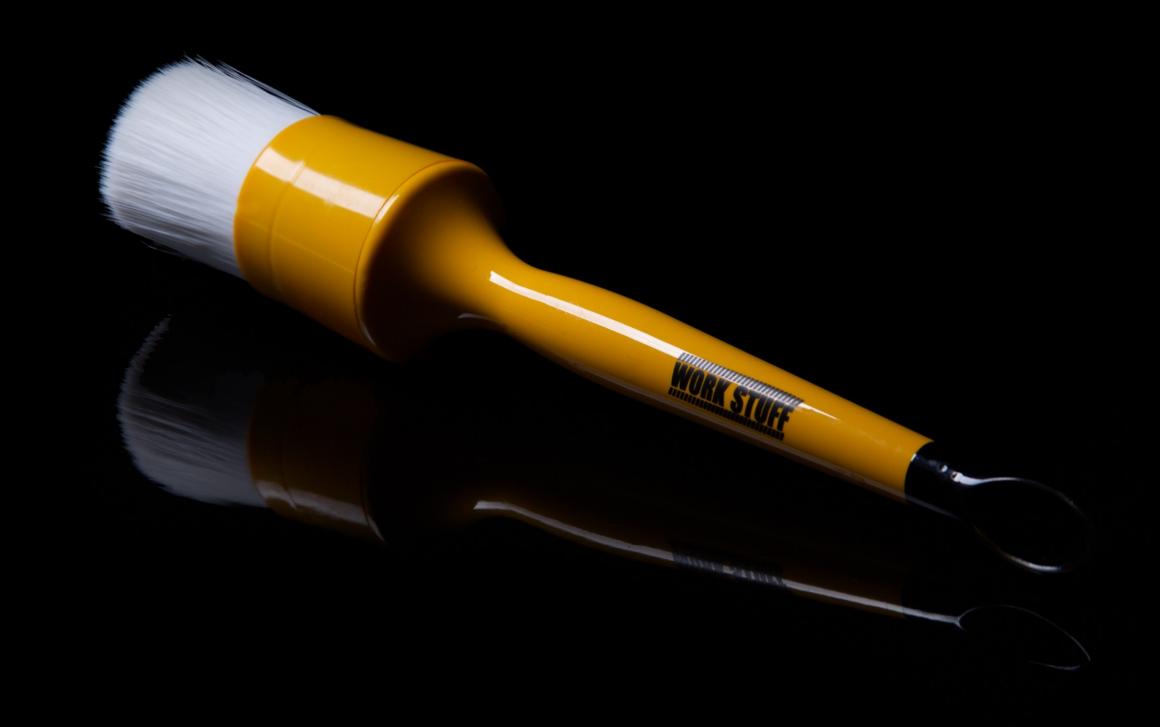

WORK STUFF Detailing Brushes - A series of high quality detailing brushes for interior and exterior use.
Size 16/24/30/40 mm

#### Main features:

- -High quality
- Plastic ferrule
- Very thick and delicate bristles
- Full, double lacquered handle

WORK STUFF Detailing Brushes is one of the best brushes available on the market!