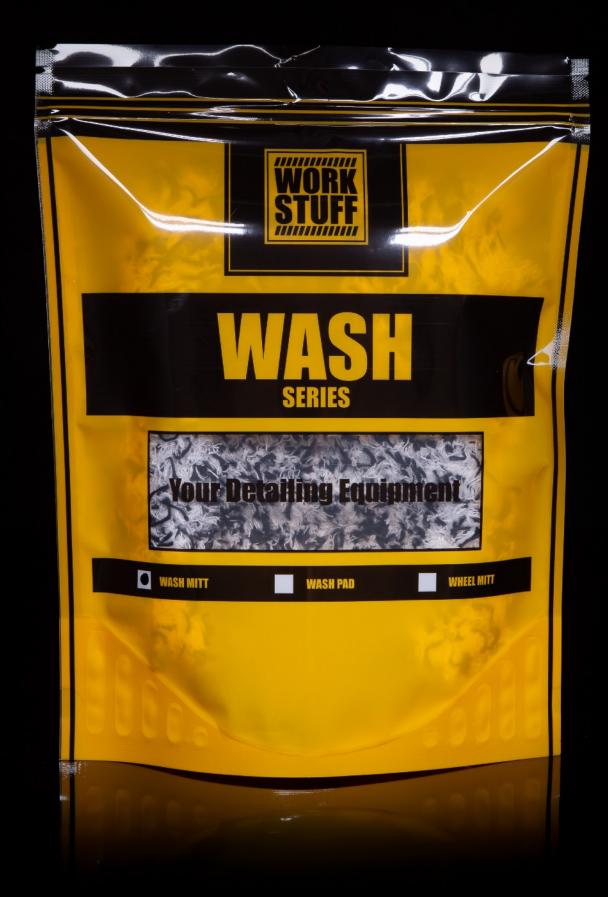

Work Stuff HURRICANE WHEEL Mitt professional, highest quality glove to wash
the wheels.
Size - 16/16 cm
Weight - 50g

#### Main features:

- high absorbency
- dense and delicate microfiber
- large cleaning surface
- finished with attention to detail

HURRICANE is one of the best gloves available on the market!

Work Stuff SQUALL Wheel Brush - professional, highest quality wheel brush to wash the wheels.