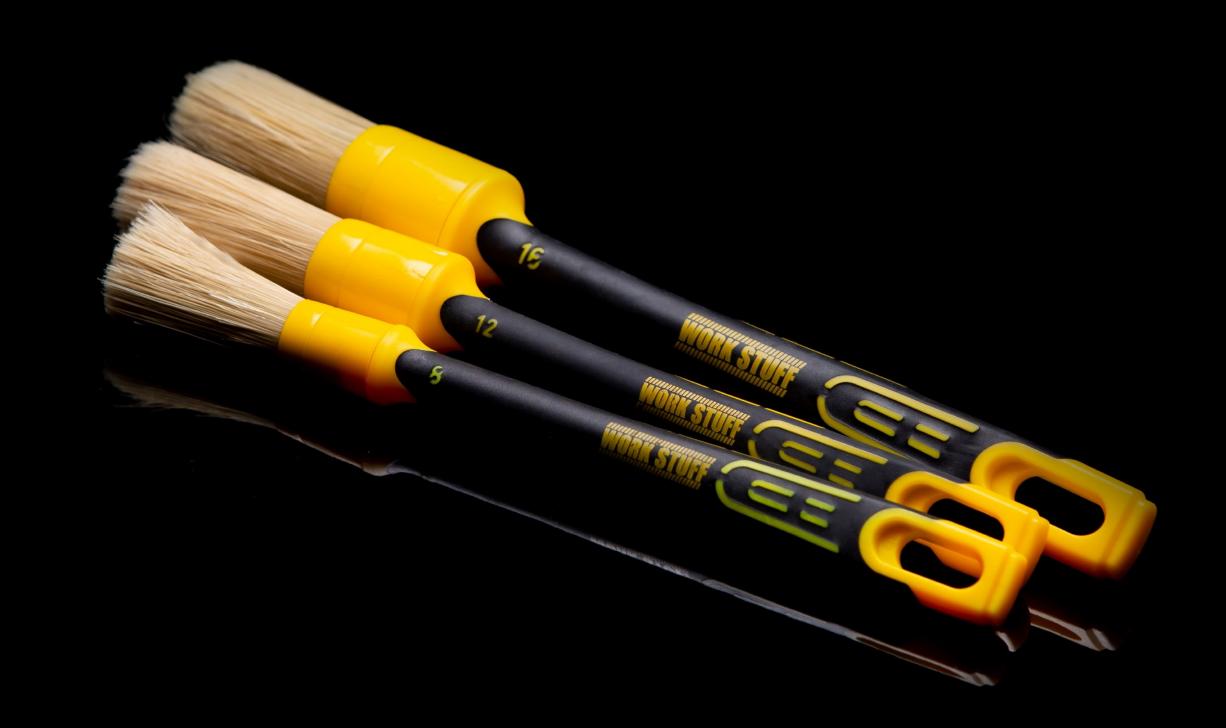

WORK STUFF Detailing Brushes - A series of high quality detailing brushes for interior and exterior use.
Size 16/24/30/40 mm

#### Main features:

- -High quality
- Plastic ferrule
- Very thick and delicate bristles
- Full, double lacquered handle

WORK STUFF Detailing Brushes is one of the best brushes available on the market!