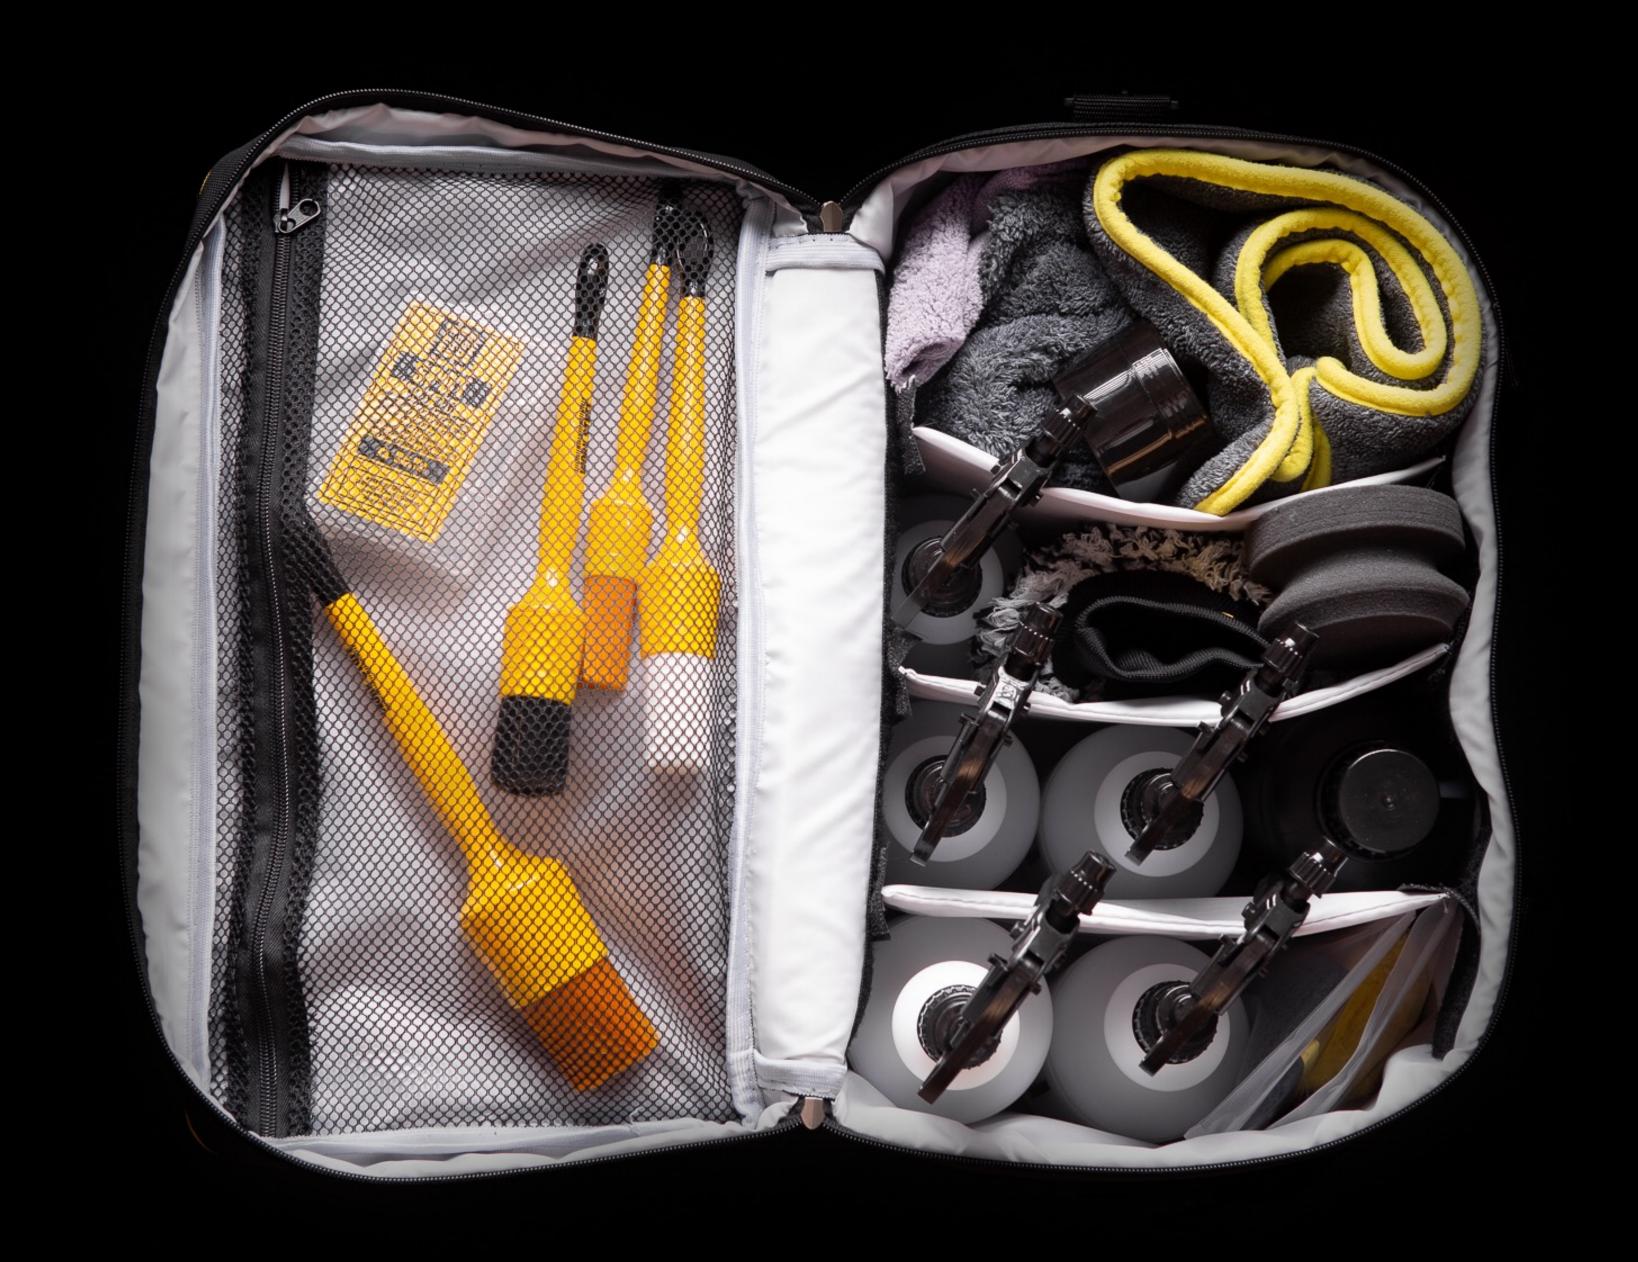

# Handy Wax Applicator

Gentle Foam 85mm Perfect fo Waxing

WORK BAG is one of the most capacious bags on the market.

Unique solutions like legs in the

base or movable walls make it

one of the most interesting proposals among detailing bags.

Main features:

Size 40x24x31

Stiffened walls and bottom

3 walls for your own space arrangement

Additional pocket in the flap

Feet on the bottom

Large capacity (12 x 1L, 24x 0.5L)

Velcro on the back of the bag

High quality polyester material 1680D

Embroidered logo and password "Your Detailing Equipment"

WORK STUFF Detailing Buckets - the highest quality buckets for washing cars.