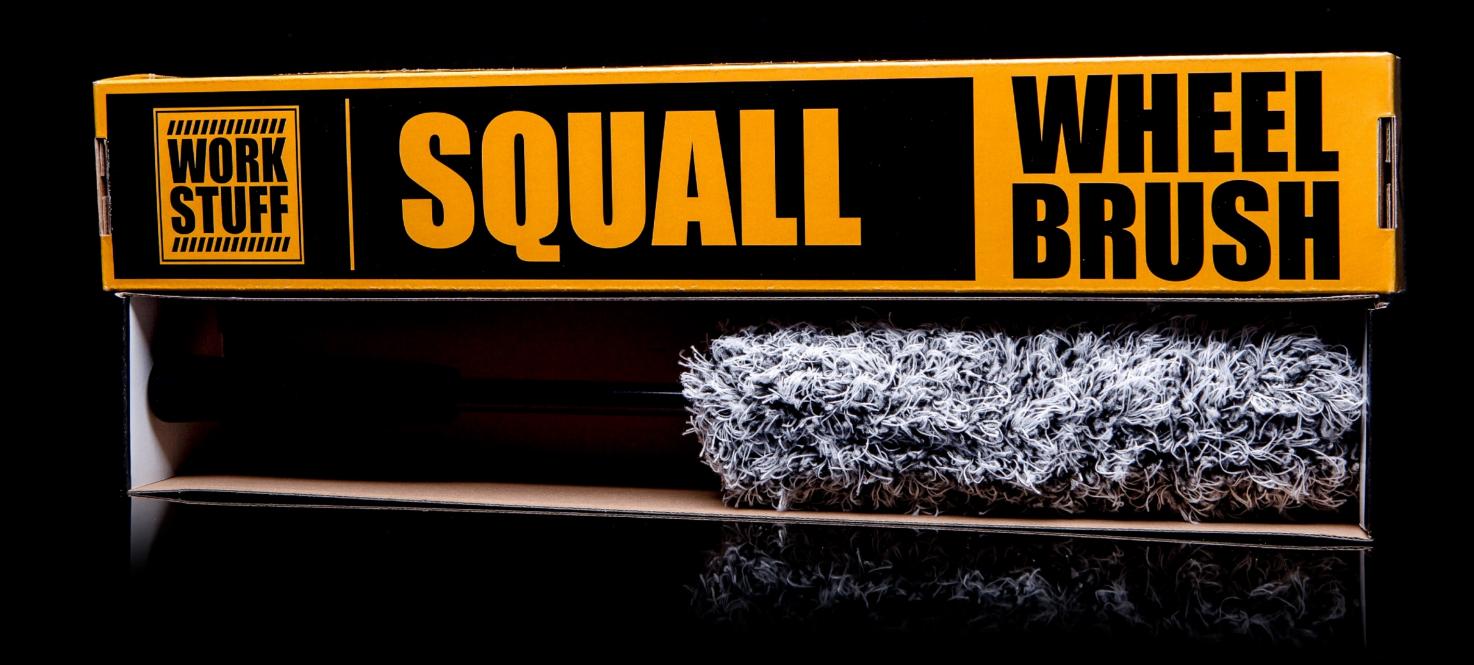

#### Main features:

- high absorbency
- dense and delicate microfiber
- large cleaning surface
- finished with attention to detail

HURRICANE is one of the best gloves available on the market!

Work Stuff SQUALL Wheel Brush - professional, highest quality wheel brush to wash the wheels.

Size - 46 cm Weight - 140 g

#### Main features:

- high absorbency
- dense and delicate microfiber
- large cleaning surface
- finished with attention to detail

SQUALL one of the most effective and delicate wheel brush on the market.