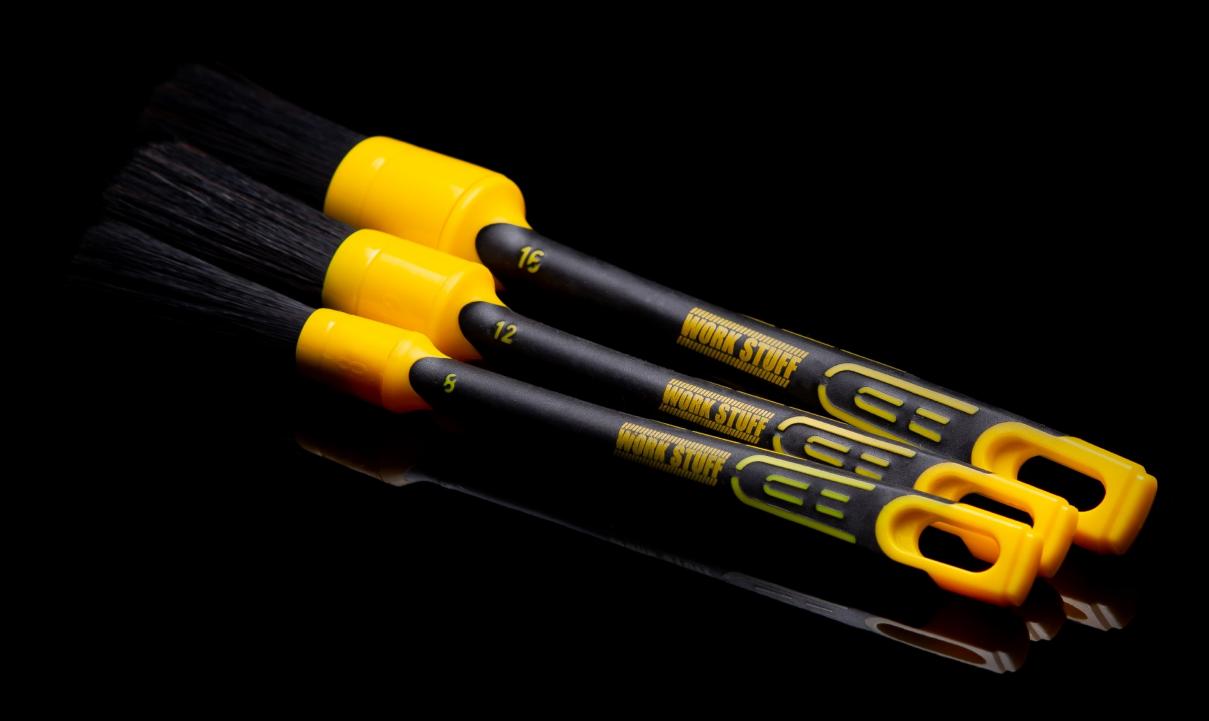

# **WORK STUFF Detailing Brushes BLACK**

A series of high quality detailing brushes for interior and exterior use. Size 16/24/30/40 mm

#### Main features:

- -High quality
- Plastic ferrule
- Very thick and strong bristle
- Full, double lacquered handle

WORK STUFF Detailing Brushes BLACK is one of the best brushes available on the market!

## **WORK STUFF Detailing Brushes BLACK**

A series of high quality detailing brushes for interior and exterior use. Size 16/24/30/40 mm