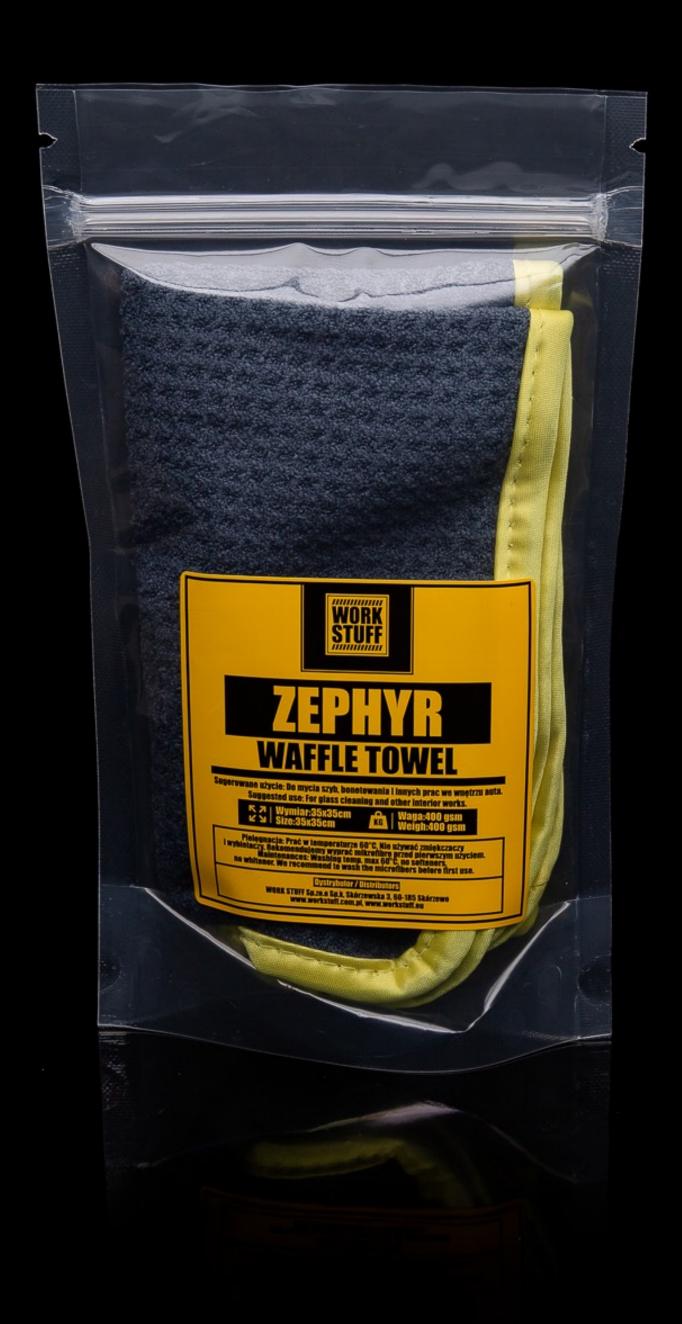

# WORK STUFF Zephyr Waffle Towel -

a series of the highest quality waffle microfibers intended for cleaning glass / glass surfaces.

Size 35x35 cm
Weight 400g / m2 (actual weight)

Main features:

Waffle microfiber structure

Compact size

High quality

Practical color

Zephyr Waffle Towel - a microfibre designed for cleaning glass. Thanks to the waffle microfiber structure, it allows you to quickly and effectively clean glass surfaces.