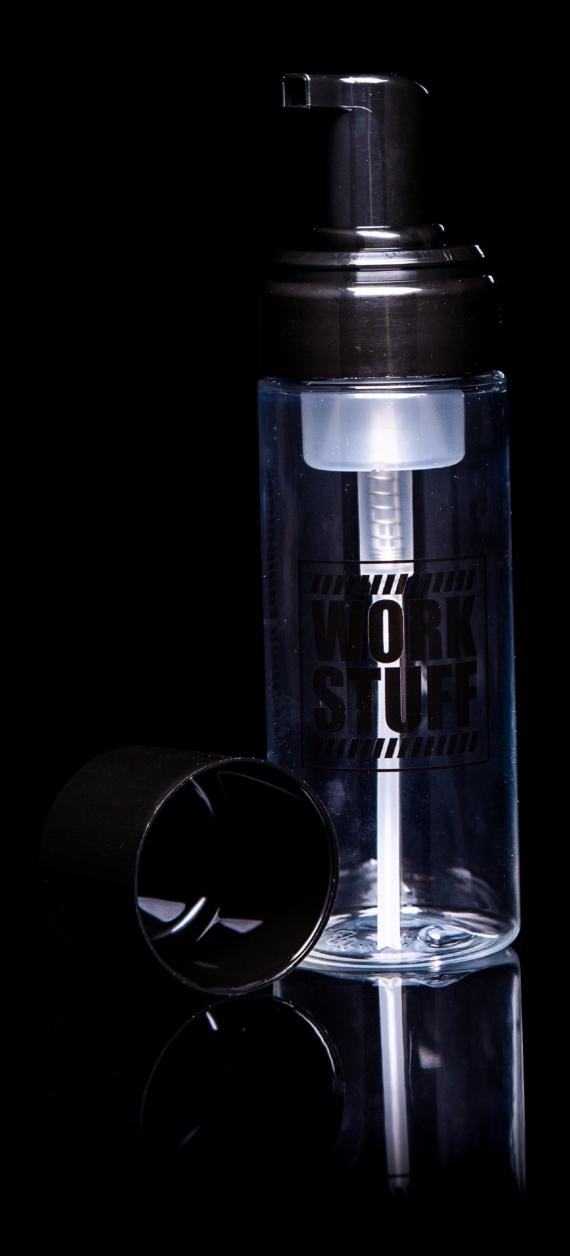

durable than ordinary clay. Removes brake dust, metalic particles, dry tree soap and other stubborn contamination. It leaves a smooth and clean varnish / glass.





MAGNETO - the highest quality microfibre with magnets. It prevents from water spots. Main features:

- High absorbency
- Thanks to the magnets, the towel can be placed anywhere in both vertical and horizontal positions
- Exceptional gentleness
- Top-quality microfiber

Problem with leaking water from the mirrors after washing the car? We have a solution for this - MAGNETO high quality delicate microfiber with magnets inside. Just attach the product under the mirrors or elsewhere. Water in these sensitive areas falls directly into the microfiber, not the varnish.





## WORK STUFF - Foam Bottle

PET Material
150ml
Logo
Pump



## WORK STUFF - WORK BOTTLE

HDPE Material
1L/750ml
Meansure
Trigger CANYON









| TIO  | 900 mi           |
|------|------------------|
| N BA | 900 mi<br>800 mi |
| Ĕ    | 700 mi<br>500 mi |
| =    | 500 ml           |
| 11   | 500 ml           |
|      | 400 ml           |
|      | 300 mi           |
| 14   | 200 ml           |





#### Find us:

FB <u>www.facebook.com/WORKSTUFFDETAILING</u>
INSTAGRAM <u>www.instagram.com/work\_stuff\_detailing</u>
WEBSITE www.work-stuff.com

Phone +48 690512488

Mail workstuff@goodstuff.com.pl