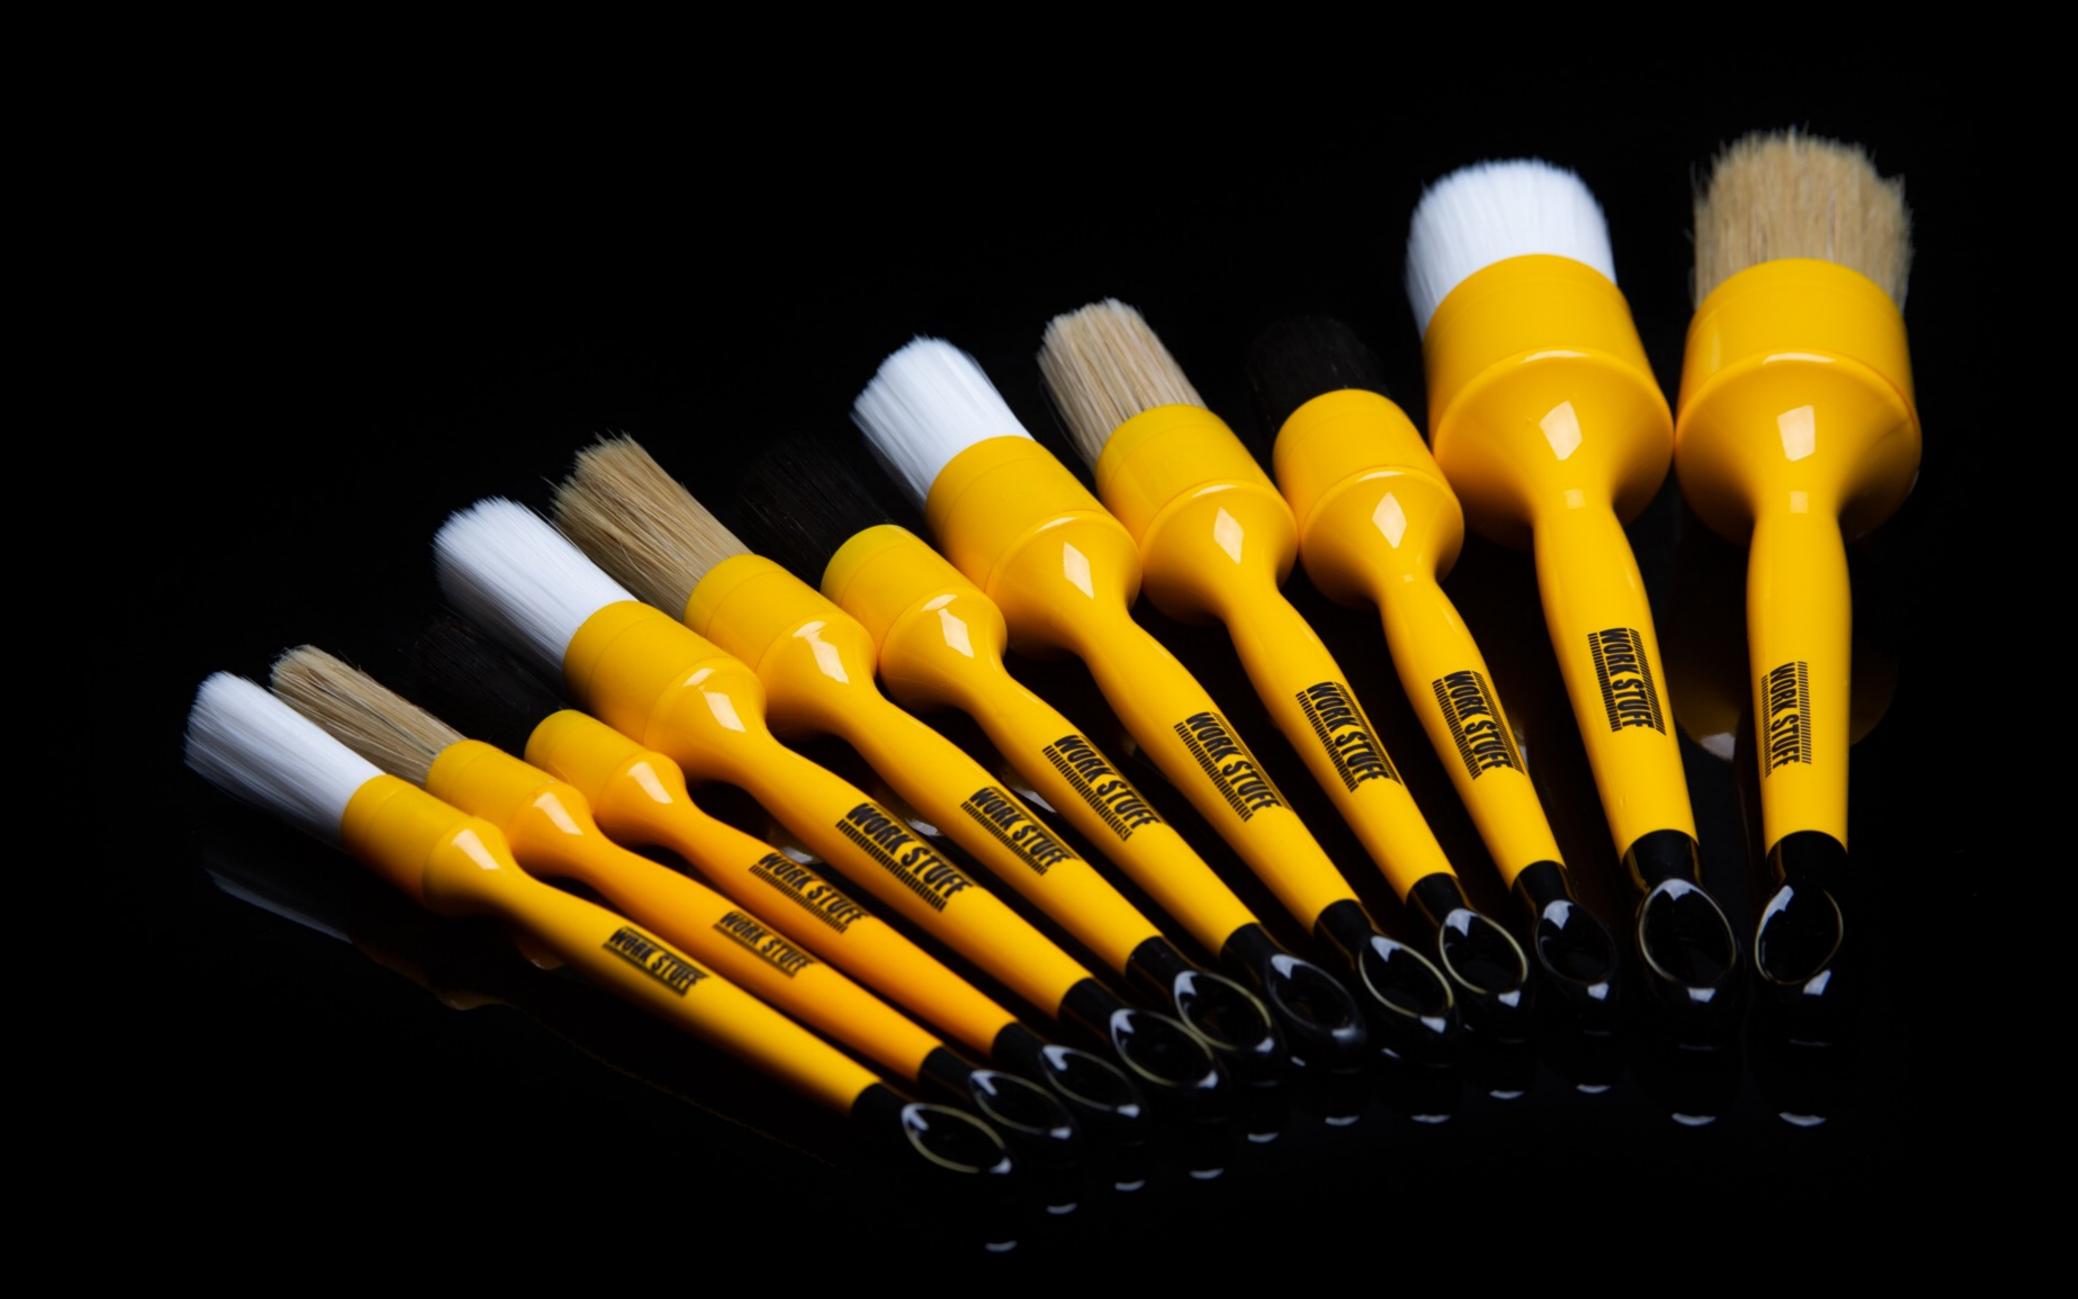

WORK STUFF Detailing Brushes - A series of high quality detailing brushes for interior and exterior use.
Size 16/24/30/40 mm

#### Main features:

- -High quality
- Plastic ferrule
- Very thick and delicate bristles
- Full, double lacquered handle

WORK STUFF Detailing Brushes is one of the best brushes available on the market!

### WORK STUFF Detailing Brushes ALBINO -

A series of professional high quality detailing brushes for interior and exterior use. Size 16/24/30/40mm

- Main features:
- -Highest quality
- Plastic ferrule
- -Very dense, delicate bristles resistant to strong chemistry (full syntetic)
- Full, double lacquered handle WORK STUFF Detailing Brushes ALBINO is a combination of the highest quality workmanship with the most delicate bristles that you had the opportunity to meet on your detailing way!

# **WORK STUFF Detailing Brushes BLACK**

A series of high quality detailing brushes for interior and exterior use. Size 16/24/30/40 mm

#### Main features:

- -High quality
- Plastic ferrule
- Very thick and strong bristle
- Full, double lacquered handle

WORK STUFF Detailing Brushes BLACK is one of the best brushes available on the market!

WORK STUFF Detailing Brushes ALBINO ORANGE A series of professional high quality detailing brushes for interior and exterior use.

Size 16/24/30/40 mm

Main features:

Highest quality

Plastic ferrule

Very dense, delicate bristles resistant to strong chemicals (full synthetic)

Full, double lacquered handle

WORK STUFF Detailing Brushes ALBINO are a combination of the highest quality workmanship with the most delicate bristles.