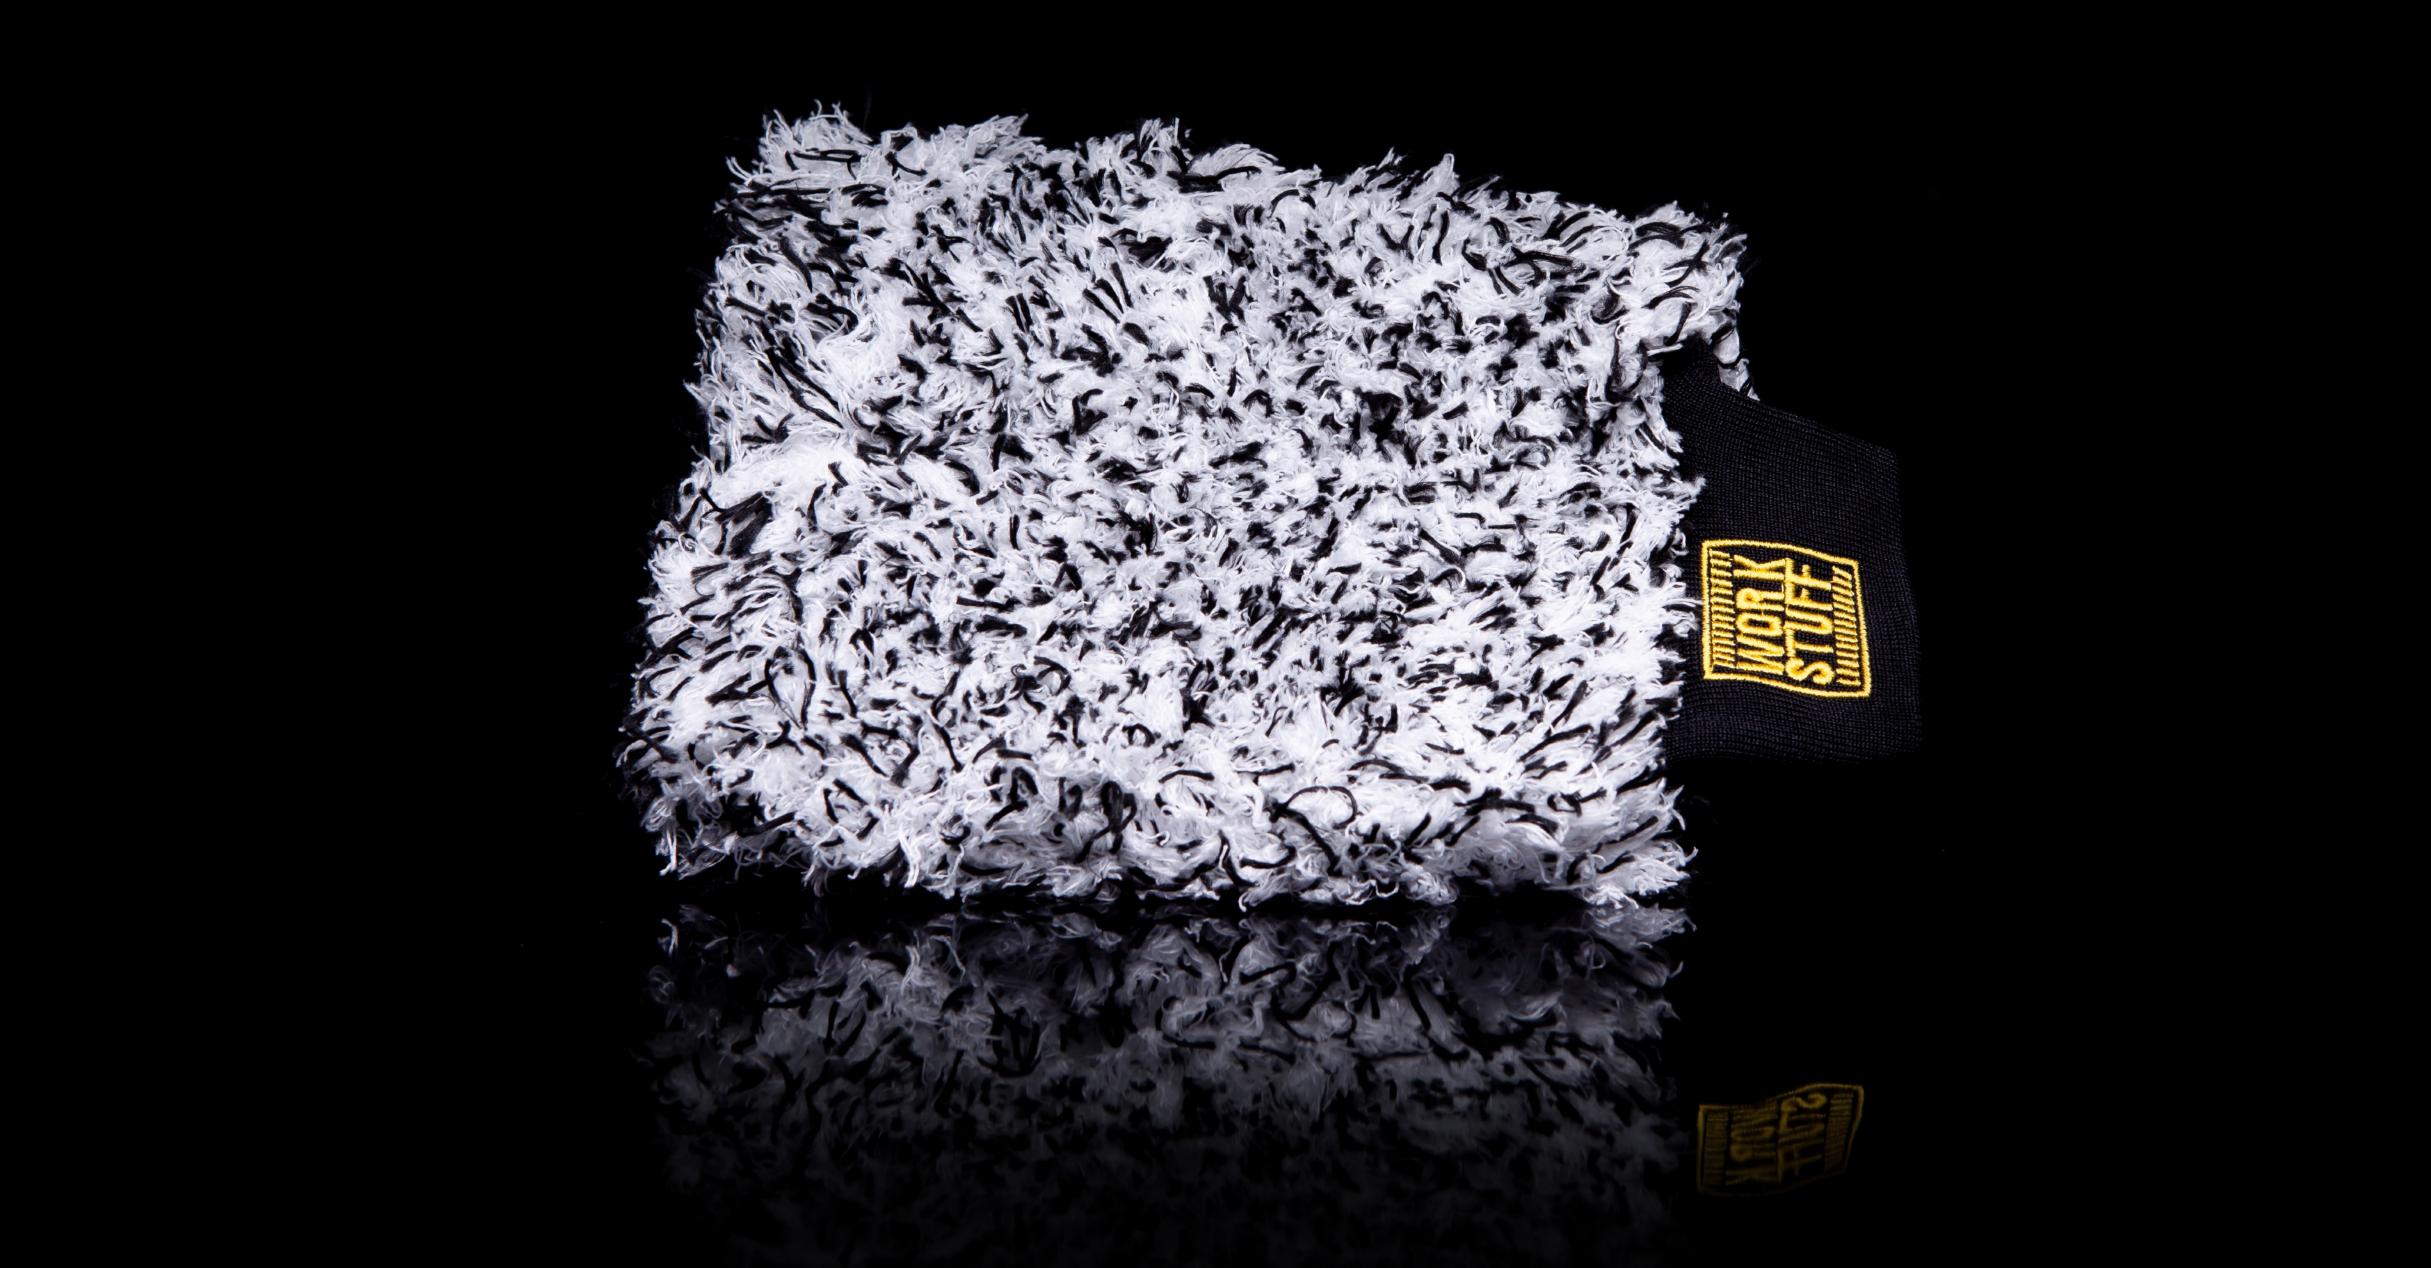

# YOUR DETAILING EQUIPMENT

Work Stuff Storm Wash Mitt - professional, highest quality glove to wash the car. Size - 22/18 cm
Weight - 115 g

#### Main features:

- high absorbency
- dense and delicate microfiber
- large cleaning surface
- matching welt
- finished with attention to detail

Storm Wash Mitt is one of the best gloves available on the market!