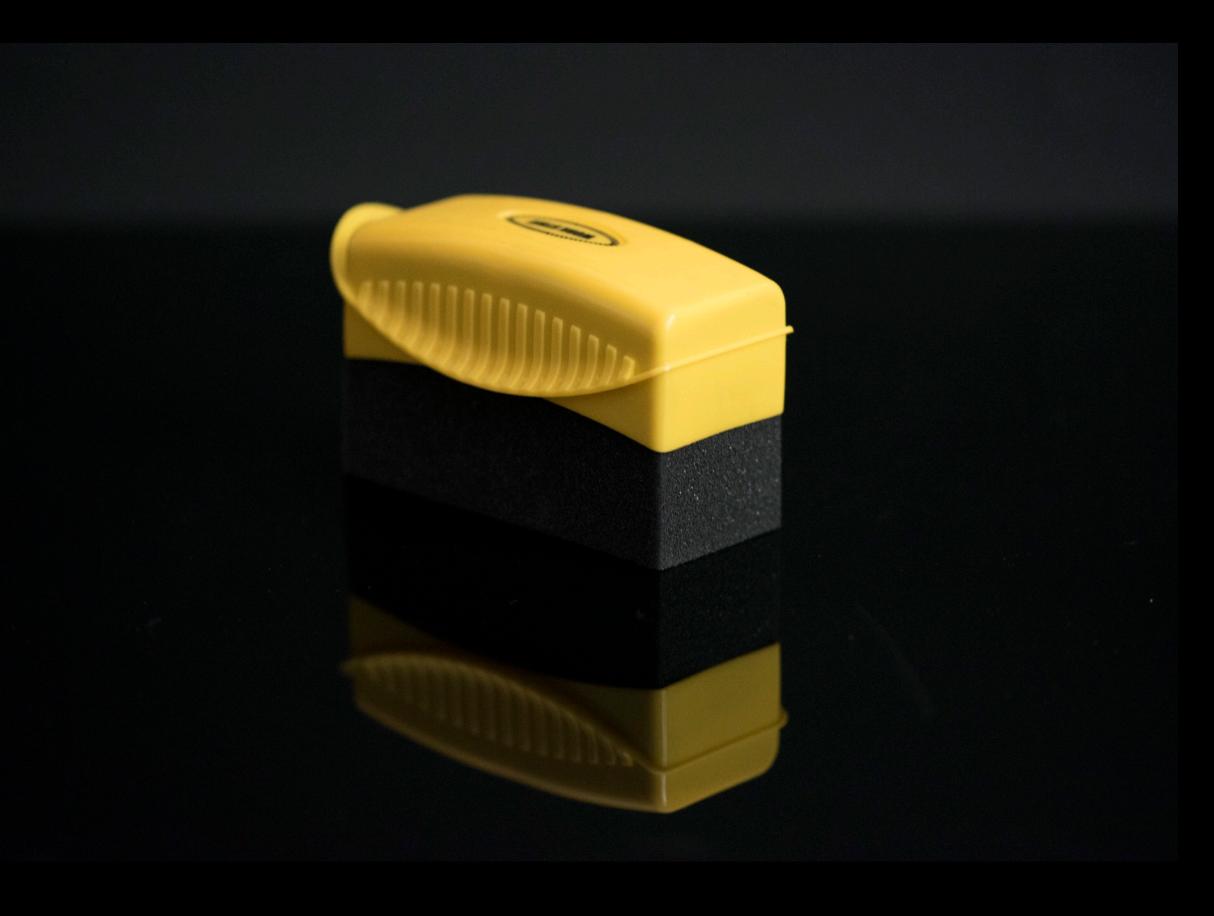

Beast Drying Towel is a classic type of towel for drying, its extraordinary delicacy and huge weight guarantee safety and efficiency of work.

WORK STUFF Clean Hands Tire Applicator - a comfortable applicator for tires with a plastic handle.

#### Main features:

- High-quality sponge
- Plastic handle
- Ergonomic shape
- Decent price

WORK STUFF Clean Hands Tire Applicator is a functional and friendly applicator for use when working with tire dressings.