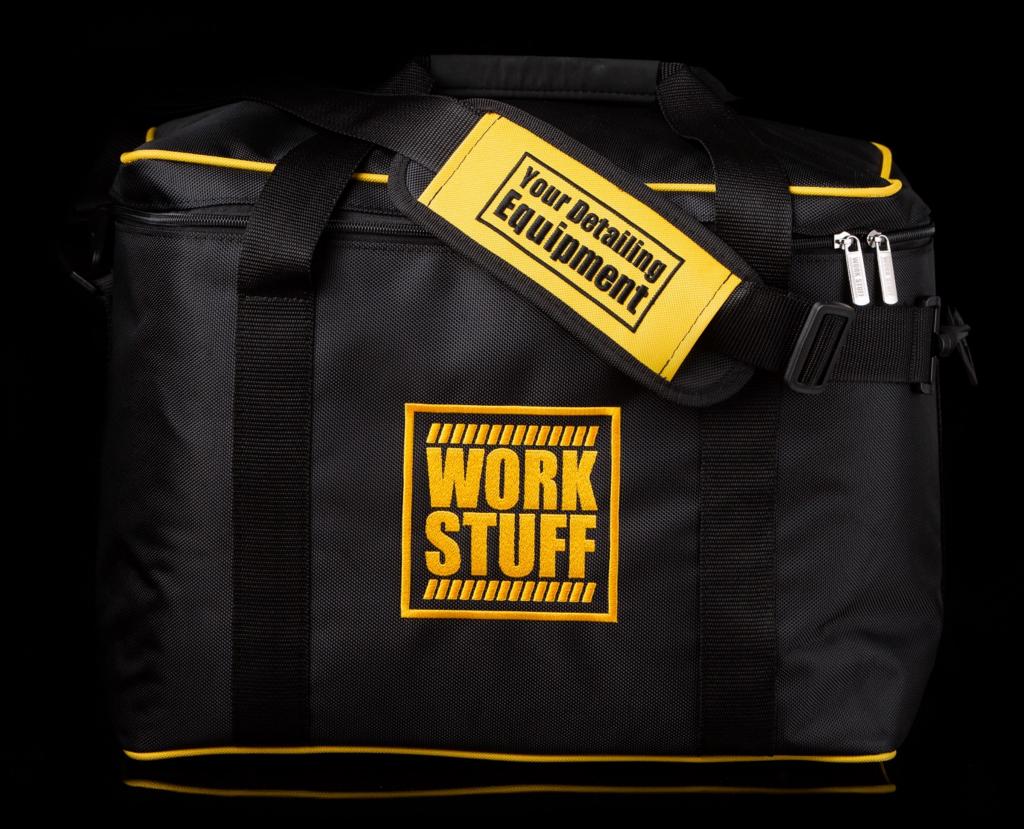

# Handy Wax Applicator

Gentle Foam 85mm Perfect fo Waxing

WORK BAG is one of the most capacious bags on the market.

Unique solutions like legs in the

base or movable walls make it

one of the most interesting proposals among detailing bags.

Main features:

Size 40x24x31

Stiffened walls and bottom

3 walls for your own space arrangement

Additional pocket in the flap

Feet on the bottom

Large capacity (12 x 1L, 24x 0.5L)

Velcro on the back of the bag

High quality polyester material 1680D

Embroidered logo and password "Your Detailing Equipment"

WORK STUFF Detailing Buckets - the highest quality buckets for washing cars.