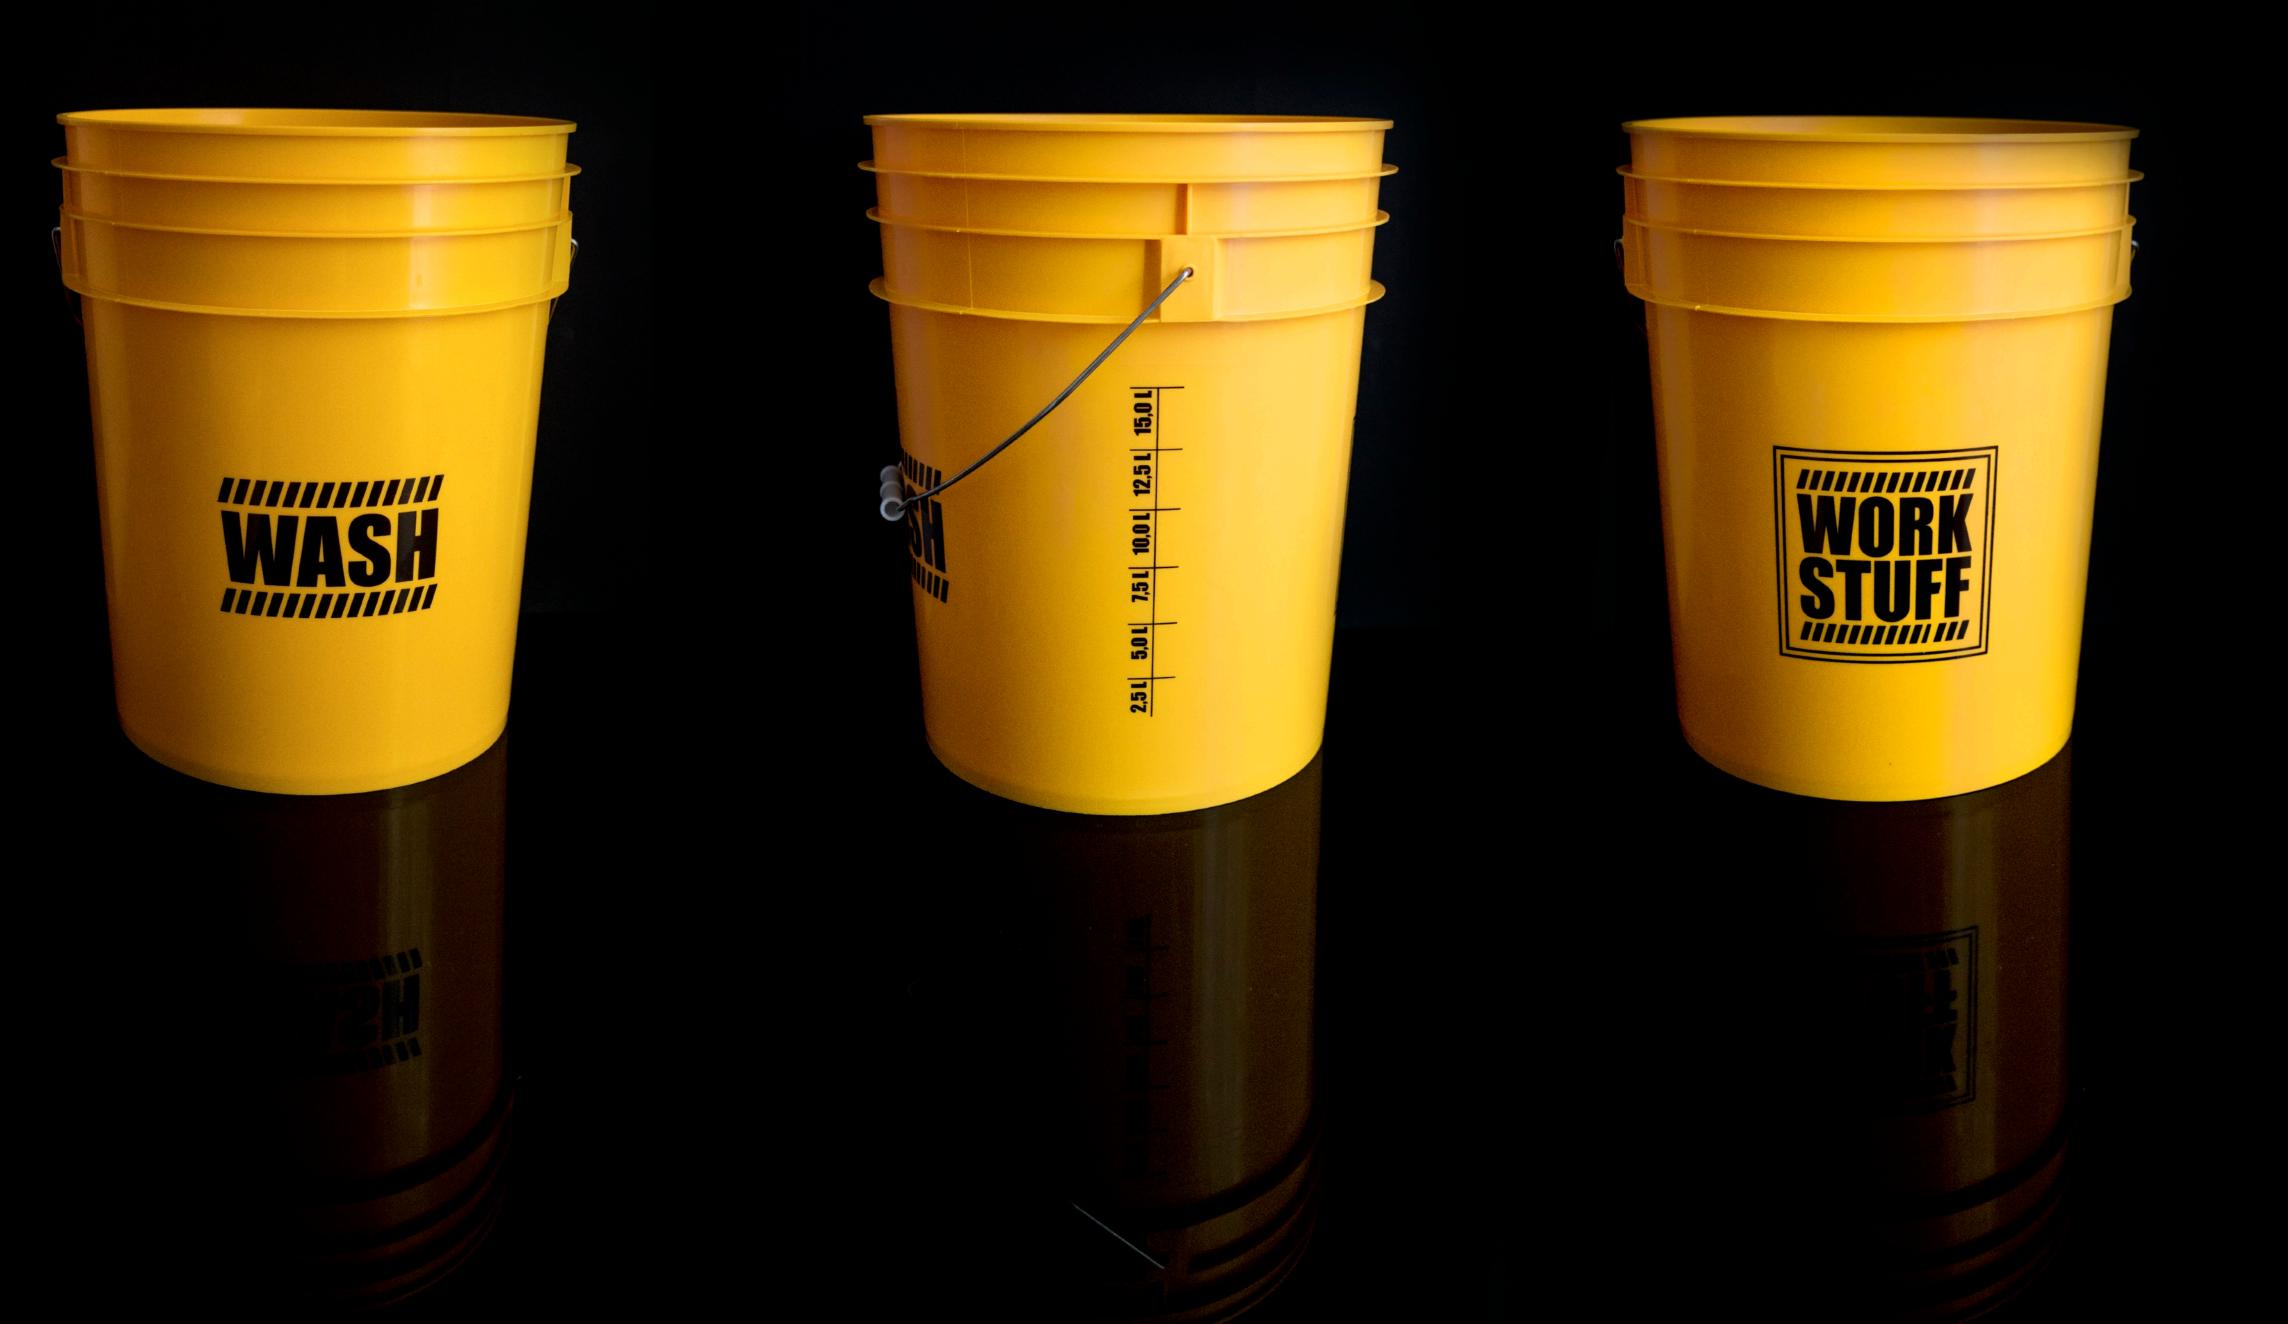

High quality polyester material 1680D

Embroidered logo and password "Your Detailing Equipment"

WORK STUFF Detailing Buckets - the highest quality buckets for washing cars.

### Main features:

Strong HDPE material
Metal handle
3 colors Yellow / Black / Gray
Print with a logo and an inscription
20L capacity
A useful scoop on the side of the bucket
WORK STUFF Detailing Buckets
professional buckets for everyone.